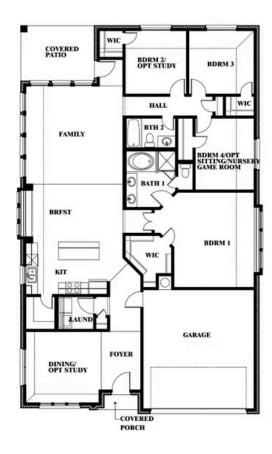

**CLASSIC SERIES** 

**TIMBERBROOK 3B-4A** 

206 OAKCREST DRIVE, JUSTIN, TX 76247

**HOMES FROM** 

\$430,990

2,038 SOUARE FEET

BEDROOMS

2.0
BATHROOMS

## **TIMBERBROOK 3B-4A**

206 OAKCREST DRIVE, JUSTIN, TX 76247

Cypress

This brochure is for general informational purposes and is to be used as a guide only. Changes may be made during the development process and floorplans, dimensions, fixtures, fittings, finishes and specifications are subject to change without notice. Window placement, balcony configuration, wardrobe sizes and living areas may vary slightly within each plan type. EQUAL HOUSING OPPORTUNITY