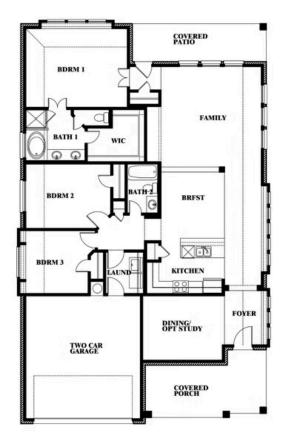

## **Dogwood**

CLASSIC SERIES

**TIMBERBROOK 3B-4A** 

206 OAKCREST DRIVE, JUSTIN, TX 76247

**HOMES FROM** 

\$416,990

1,840 SOUARE FEET

BEDROOMS

2.0
BATHROOMS

**2** CAR GARAGE