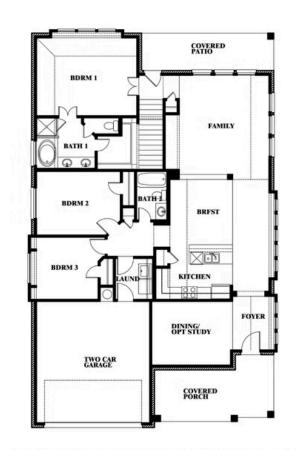

## **Dogwood III**

CLASSIC SERIES

**TIMBERBROOK 3B-4A** 

206 OAKCREST DRIVE, JUSTIN, TX 76247

**HOMES FROM** 

\$467,990

2,333 SOUARE FEET

# BEDROOMS 3.0 BATHROOMS

**2** CAR GARAGE