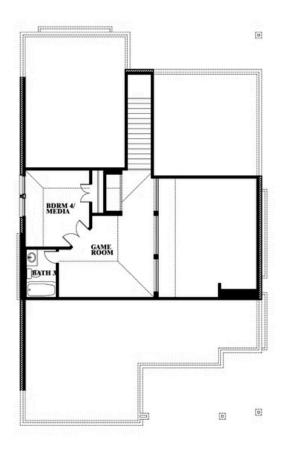

## **Dogwood III**

CLASSIC SERIES

**TIMBERBROOK 3B-4A** 

206 OAKCREST DRIVE, JUSTIN, TX 76247

**HOMES FROM** 

\$467,990

2,333 SOUARE FEET

# BEDROOMS 3.0 BATHROOMS

**2** CAR GARAGE