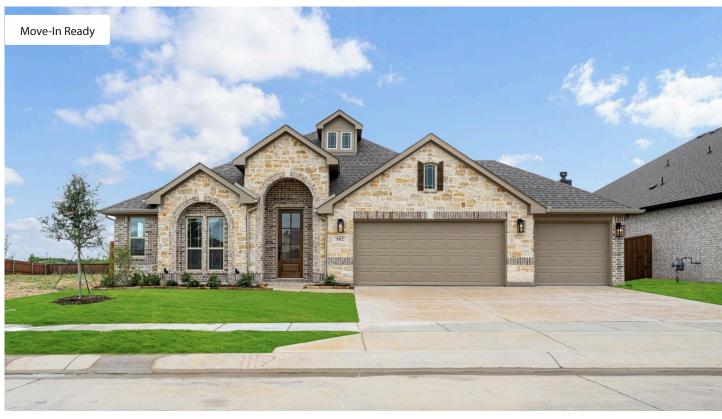

## 1112 Foxtail Drive

JUSTIN, TX 76247
TIMBERBROOK 3B-4A
HAWTHORNE II FLOOR PLAN

PRICED AT

\$589,592 \$550,000

2759 SOUARE FEET

# BEDROOMS 3.0
BATHROOMS

3 CAR GARAGE

This Hawthorne II sits on an interior homesite with a 3-car garage, a custom 8' front door, and vaulted ceilings that enhance the timeless elegance of its striking stone and brick elevation. Thoughtfully designed for both function and flexibility, the layout features luxurious wood flooring throughout the first-floor common areas and raised ceilings in the Family Room and Breakfast Nook that create a sense of airy openness. Three bedrooms are conveniently located downstairs, with a hall bath ideal for guests, while upstairs offers a spacious Game Room and an additional bedroom with its own full bath for added privacy. The gourmet island kitchen is a chef's dream, upgraded to a deluxe finish with pot and pan drawers, a wood vent hood, stainless steel appliances, double ovens, and a walk-in pantry. The Primary Suite is a secluded retreat, accessed through elegant dual doors, with a sitting area and a spa-inspired ensuite boasting dual sinks, an enlarged shower with a built-in seat, and a coveted walk-in closet. A dedicated Study with Glass French Doors is located just off the inviting foyer, ideal for working from home. Additional enhancements include quartz counters throughout, blinds, a tankless water heater, gutters, and a gas drop on the covered back porch—perfect for outdoor entertaining. Set within a vibrant community filled with trails, parks, and recreational amenities, this home is a rare find. Come experience Bloomfield at Timberbrook today!