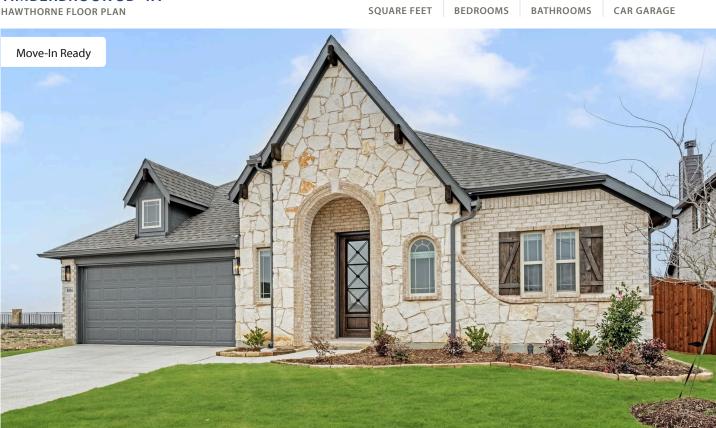

## **JUSTIN, TX 76247**

**TIMBERBROOK 3B-4A** 

HAWTHORNE FLOOR PLAN

Our Hawthorne floor plan stands as a testament to effortless elegance, showcasing a commanding brick and stone facade that welcomes residents through a stunning 8' front door. Inside, the home impresses with raised ceilings and wood flooring that add a touch of sophistication throughout the open-concept layout, while a Study with dual doors provides the perfect space for work or relaxation. The Deluxe Kitchen is a culinary dream, featuring Quartz countertops, stainless steel appliances, a double oven, and a 5-burner gas cooktop, all designed for both functionality and style. The Primary Suite offers a tranquil retreat with an enlarged shower and a linen closet for additional storage. Blinds enhance privacy and convenience, while the gas stub on the Covered Patio makes outdoor cooking a breeze. Situated on a prime interior lot, this home is fully landscaped and equipped with stained fencing and gutters for added durability, all while energy-efficient features ensure sustainability. Call or visit Timberbrook today to experience this exceptional home!