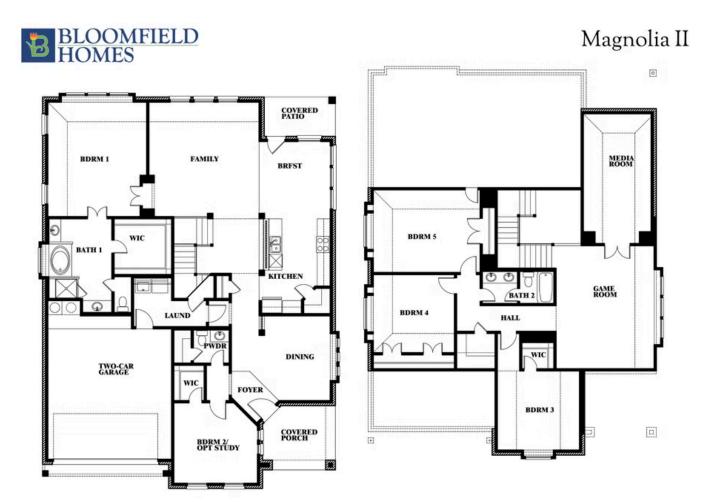

## **Magnolia II**

**MAGNOLIA II FLOOR PLAN** 

## Magnolia II

CLASSIC SERIES

**TIMBERBROOK 3B-4A** 

206 OAKCREST DRIVE, JUSTIN, TX 76247

**HOMES FROM** 

\$527,990

**3,430** SOUARE FEET

# BEDROOMS 2.5
BATHROOMS

**2** CAR GARAGE