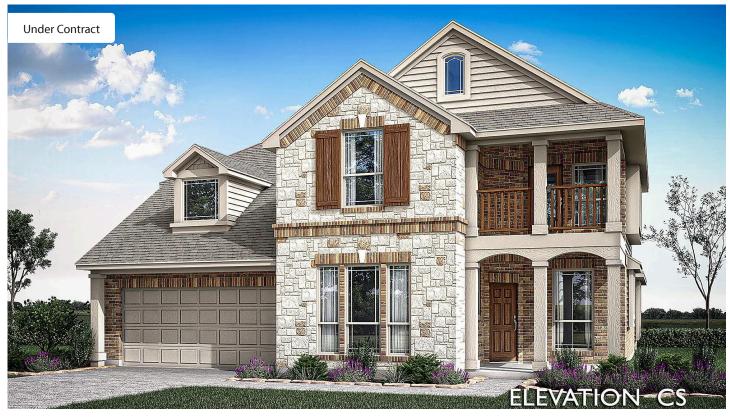

## 1114 Cascades Drive

JUSTIN, TX 76247 TIMBERBROOK 3B-4A

MAGNOLIA II FLOOR PLAN

**PRICED AT** 

\$672,002 \$642,002

3430 SOUARE FEET

BEDROOMS

3.5
BATHROOMS

**3** CAR GARAGE

Experience elegance with Bloomfield's Magnolia II, a stunning two-story residence designed for luxury and functionality. This home features 4 spacious bedrooms, 3.5 baths, a Study or optional bedroom, Formal Dining, and Media and Game Rooms, all complemented by a 3-car garage. Elegant Wood floors and Quartz countertops grace the Kitchen and baths, while the Family Room highlights a breathtaking Stone-to-Ceiling Fireplace with a cedar mantle. The Deluxe Kitchen boasts a large island, custom cabinetry, a double oven, and a 5-burner gas cooktop. The inviting Primary Suite boasts a serene bath with dual vanities. The home's sophisticated ambiance is further enhanced by uplights and an impressive 8' Front Door. Step outside to the Extended Covered Patio with a gas drop, while the bricked front porch and balcony elevate the home's curb appeal. Call or visit today!