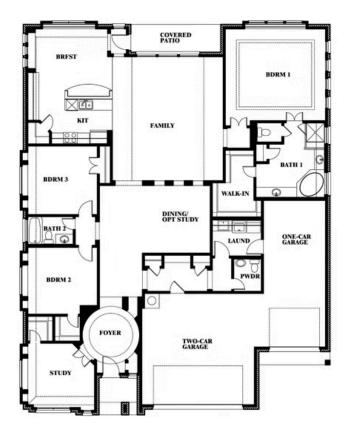

# **Primrose FE**

**CLASSIC SERIES** 

TIMBERBROOK 3B-4A 206 OAKCREST DRIVE, JUSTIN, TX 76247 номез from \$536,990

2,775 3 SQUARE FEET BEDROOMS 2.5 BATHROOMS **3** CAR GARAGE

Document generated Aug 20, 2025. Prices, plans, square footage, features and materials are subject to change at any time without notice and vary among communities. Listed prices are for informational purposes only, are not binding, and do not create any contractual obligation(s). The price of any home is dependent on numerous factors, all of which are unique to a specific home, and is not guaranteed until specified in a binding contract. Pricing of elevations and additional optional beds/baths vary per plan. Some plans require a premium homesite. Please ask the Community Manager for details. Renderings of homes are artist concepts and may not reflect exact colors and materials.

## **Primrose FE**

#### TIMBERBROOK 3B-4A 206 OAKCREST DRIVE, JUSTIN, TX 76247