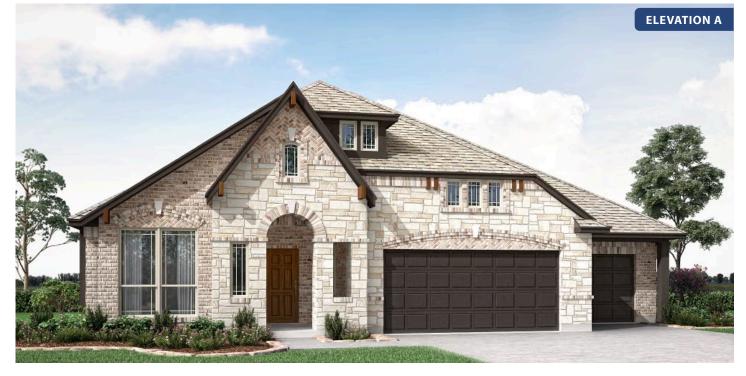

# **Primrose FE**

**CLASSIC SERIES** 

TIMBERBROOK 3B-4A 206 OAKCREST DRIVE, JUSTIN, TX 76247 номез from \$536,990

2,775 3 SQUARE FEET BEDROOMS 2.5 BATHROOMS **3** CAR GARAGE

Document generated Aug 20, 2025. Prices, plans, square footage, features and materials are subject to change at any time without notice and vary among communities. Listed prices are for informational purposes only, are not binding, and do not create any contractual obligation(s). The price of any home is dependent on numerous factors, all of which are unique to a specific home, and is not guaranteed until specified in a binding contract. Pricing of elevations and additional optional beds/baths vary per plan. Some plans require a premium homesite. Please ask the Community Manager for details. Renderings of homes are artist concepts and may not reflect exact colors and materials.

## **Primrose FE**

#### TIMBERBROOK 3B-4A 206 OAKCREST DRIVE, JUSTIN, TX 76247