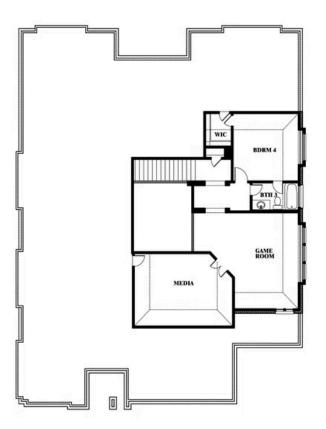

## **Primrose FE V**

**CLASSIC SERIES** 

**TIMBERBROOK 3B-4A** 

206 OAKCREST DRIVE, JUSTIN, TX 76247

**HOMES FROM** 

\$600,990

3,733 SOUARE FEET

# BEDROOMS 3.5
BATHROOMS

**3** CAR GARAGE