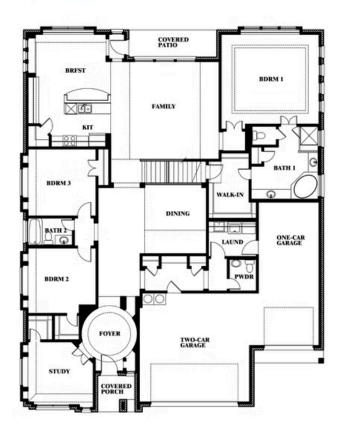

## **Primrose FE V**

**CLASSIC SERIES** 

**TIMBERBROOK 3B-4A** 

206 OAKCREST DRIVE, JUSTIN, TX 76247

**HOMES FROM** 

\$600,990

3,733 SOUARE FEET

# BEDROOMS 3.5
BATHROOMS

**3** CAR GARAGE