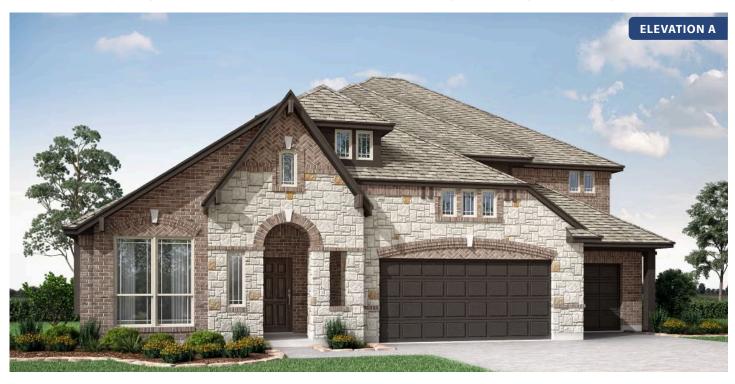

## **Primrose FE V**

**CLASSIC SERIES** 

**TIMBERBROOK 3B-4A** 

206 OAKCREST DRIVE, JUSTIN, TX 76247

**HOMES FROM** 

\$600,990

3,733 SOUARE FEET

# BEDROOMS 3.5
BATHROOMS

**3** CAR GARAGE

## **Primrose FE V**

## **TIMBERBROOK 3B-4A**

206 OAKCREST DRIVE, JUSTIN, TX 76247