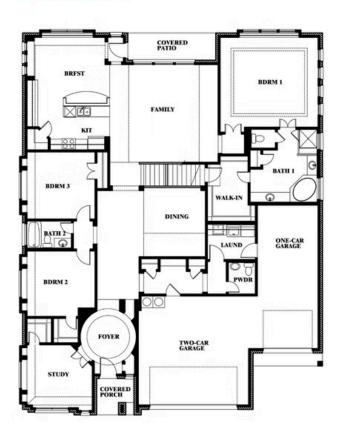

# **Primrose FE VI**

**CLASSIC SERIES** 

TIMBERBROOK 3B-4A 206 OAKCREST DRIVE, JUSTIN, TX 76247 HOMES FROM \$628,990

4,065 5 SQUARE FEET BEDROOMS **4.5** BATHROOMS

**3** CAR GARAGE

Document generated Sep 8, 2025. Prices, plans, square footage, features and materials are subject to change at any time without notice and vary among communities. Listed prices are for informational purposes only, are not binding, and do not create any contractual obligation(s). The price of any home is dependent on numerous factors, all of which are unique to a specific home, and is not guaranteed until specified in a binding contract. Pricing of elevations and additional optional beds/baths vary per plan. Some plans require a premium homesite. Please ask the Community Manager for details. Renderings of homes are artist concepts and may not reflect exact colors and materials.

## **Primrose FE VI**

#### TIMBERBROOK 3B-4A 206 OAKCREST DRIVE, JUSTIN, TX 76247