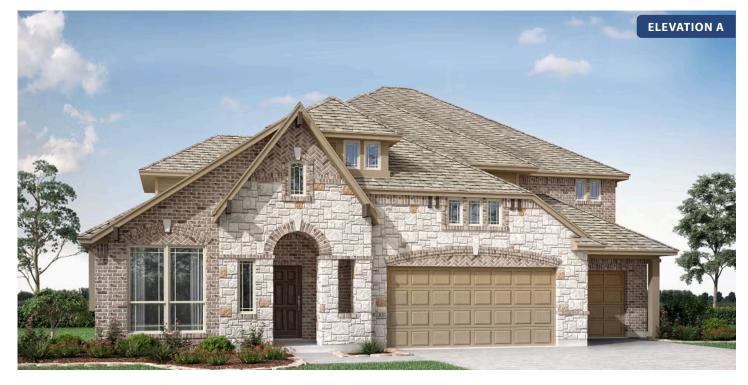

# **Primrose FE VI**

**CLASSIC SERIES** 

TIMBERBROOK 3B-4A 206 OAKCREST DRIVE, JUSTIN, TX 76247 HOMES FROM \$628,990

4,065 5 SQUARE FEET BEDROOMS **4.5** BATHROOMS

**3** CAR GARAGE

Document generated Sep 8, 2025. Prices, plans, square footage, features and materials are subject to change at any time without notice and vary among communities. Listed prices are for informational purposes only, are not binding, and do not create any contractual obligation(s). The price of any home is dependent on numerous factors, all of which are unique to a specific home, and is not guaranteed until specified in a binding contract. Pricing of elevations and additional optional beds/baths vary per plan. Some plans require a premium homesite. Please ask the Community Manager for details. Renderings of homes are artist concepts and may not reflect exact colors and materials.

## **Primrose FE VI**

#### TIMBERBROOK 3B-4A 206 OAKCREST DRIVE, JUSTIN, TX 76247