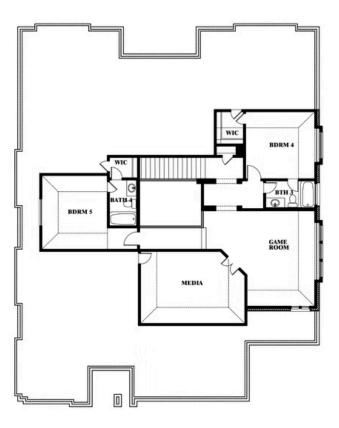

## **Primrose FE VI**

#### TIMBERBROOK 3B-4A 206 OAKCREST DRIVE, JUSTIN, TX 76247

#### BLOOMFIELD HOMES

Primrose FE VI

This brochure is for general informational purposes and is to be used as a guide only. Changes may be made during the development process and floorplans, dimensions, fixtures, fittings, finishes and specifications are subject to change without notice. Window placement, balcony configuration, wardrobe sizes and living areas may vary slightly within each plan type. EQUAL HOUSING OPPORTUNITY