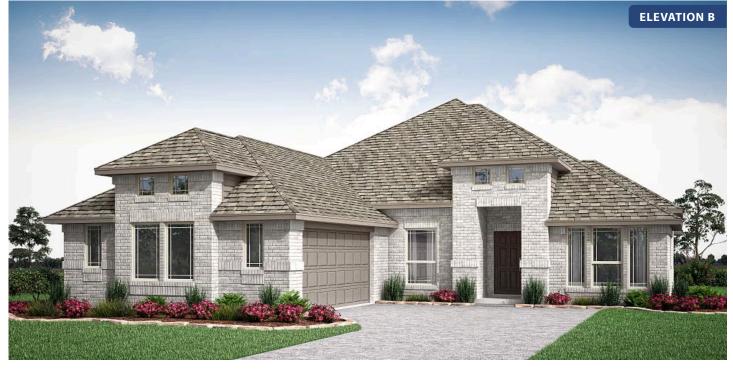

## Rockcress

**CLASSIC SERIES** 

TIMBERBROOK 3B-4A 206 OAKCREST DRIVE, JUSTIN, TX 76247 номез from \$446,990

2,250 3 SQUARE FEET BEDROOMS 2.5 BATHROOMS **2** CAR GARAGE

Document generated Sep 8, 2025. Prices, plans, square footage, features and materials are subject to change at any time without notice and vary among communities. Listed prices are for informational purposes only, are not binding, and do not create any contractual obligation(s). The price of any home is dependent on numerous factors, all of which are unique to a specific home, and is not guaranteed until specified in a binding contract. Pricing of elevations and additional optional beds/baths vary per plan. Some plans require a premium homesite. Please ask the Community Manager for details. Renderings of homes are artist concepts and may not reflect exact colors and materials.