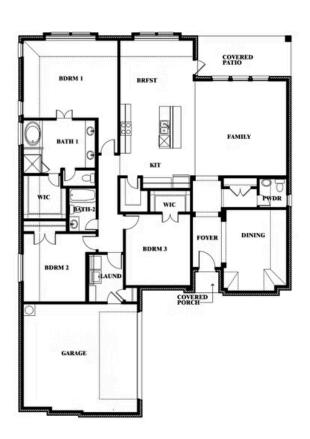

## Rockcress

**CLASSIC SERIES** 

TIMBERBROOK 3B-4A 206 OAKCREST DRIVE, JUSTIN, TX 76247 номез from \$446,990

2,250 3 SQUARE FEET BEDROOMS 2.5 BATHROOMS **2** CAR GARAGE

Document generated Sep 8, 2025. Prices, plans, square footage, features and materials are subject to change at any time without notice and vary among communities. Listed prices are for informational purposes only, are not binding, and do not create any contractual obligation(s). The price of any home is dependent on numerous factors, all of which are unique to a specific home, and is not guaranteed until specified in a binding contract. Pricing of elevations and additional optional beds/baths vary per plan. Some plans require a premium homesite. Please ask the Community Manager for details. Renderings of homes are artist concepts and may not reflect exact colors and materials.