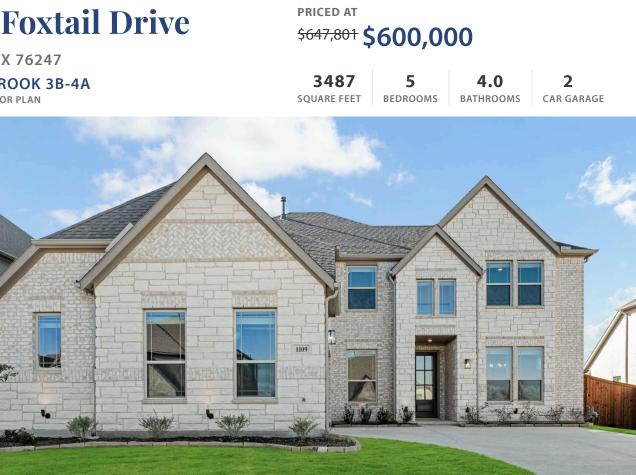

## 1109 Foxtail Drive

**JUSTIN, TX 76247 TIMBERBROOK 3B-4A** SEABERRY FLOOR PLAN

Bloomfield's Seaberry floor plan is a stunning two-story home on an interior lot, offering 5 widespread bedrooms and 4 baths. The open foyer welcomes you with a private Study and Formal Dining area connected to the kitchen via Butler's Pantry. The Deluxe Kitchen boasts custom cabinetry, Quartz countertops, and a large island, seamlessly flowing into the expansive Family Room with its 18' ceiling, picture windows, and striking Tile-to-Ceiling Fireplace. Durable Wood floors enhance the downstairs common areas, while the Primary Suite offers a luxurious retreat with a soaking tub, separate shower, and roomy L-shaped vanity. Upstairs, a spacious Game Room provides ample space for entertainment. The stately Brick and Stone exterior, complemented by full landscaping with stone edging, an 8' custom front door, and a 2-car swing garage, creates impressive curb appeal. A patio with a gas stub for your grill adds to outdoor enjoyment, making this home a true gem. Call or visit today!