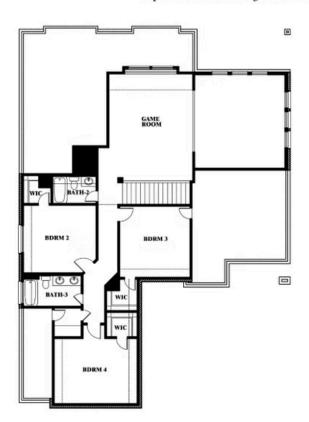

### **Spring Cress**

TIMBERBROOK 3B-4A 206 OAKCREST DRIVE, JUSTIN, TX 76247

Spring Cress Opt. Bed 6 & Bath 5 at Media

This brochure is for general informational purposes and is to be used as a guide only. Changes may be made during the development process and floorplans, dimensions, fixtures, fittings, finishes and specifications are subject to change without notice. Window placement, balcony configuration, wardrobe sizes and living areas may vary slightly within each plan type. EQUAL HOUSING OPPORTUNITY