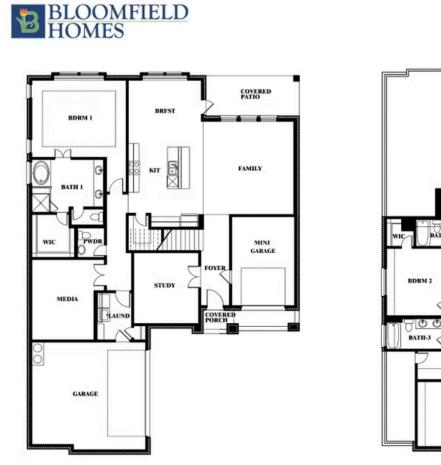

### **Spring Cress**

TIMBERBROOK 3B-4A 206 OAKCREST DRIVE, JUSTIN, TX 76247

Spring Cress Opt. Mini Garage at Dining

This brochure is for general informational purposes and is to be used as a guide only. Changes may be made during the development process and floorplans, dimensions, fixtures, fittings, finishes and specifications are subject to change without notice. Window placement, balcony configuration, wardrobe sizes and living areas may vary slightly within each plan type. EQUAL HOUSING OPPORTUNITY