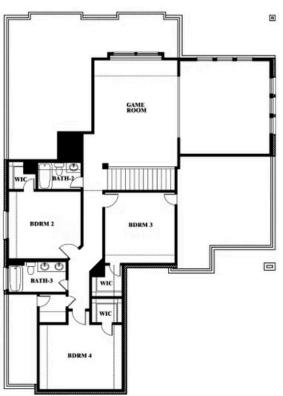

#### TIMBERBROOK 3B-4A 206 OAKCREST DRIVE, JUSTIN, TX 76247

Spring Cress

This brochure is for general informational purposes and is to be used as a guide only. Changes may be made during the development process and floorplans, dimensions, fixtures, fittings, finishes and specifications are subject to change without notice. Window placement, balcony configuration, wardrobe sizes and living areas may vary slightly within each plan type. EQUAL HOUSING OPPORTUNITY