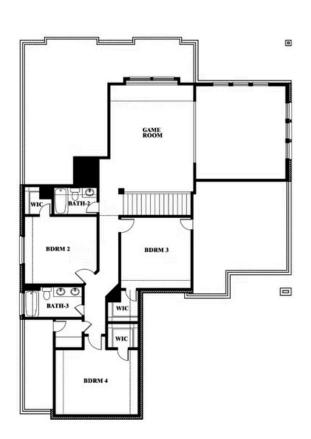

#### TIMBERBROOK 3B-4A 206 OAKCREST DRIVE, JUSTIN, TX 76247

Spring Cress

This brochure is for general informational purposes and is to be used as a guide only. Changes may be made during the development process and floorplans, dimensions, fixtures, fittings, finishes and specifications are subject to change without notice. Window placement, balcony configuration, wardrobe sizes and living areas may vary slightly within each plan type. EQUAL HOUSING OPPORTUNITY