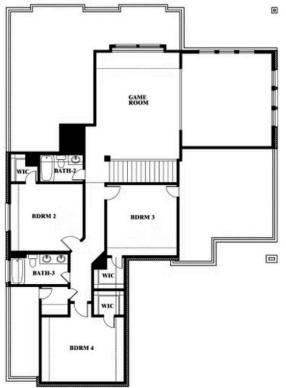

### **Spring Cress**

**TIMBERBROOK 3B-4A** 206 OAKCREST DRIVE, JUSTIN, TX 76247

This brochure is for general informational purposes and is to be used as a guide only. Changes may be made during the development process and floorplans, dimensions, fixtures, fittings, finishes and specifications are subject to change without notice. Window placement, balcony configuration, wardrobe sizes and living areas may vary slightly within each plan type. EQUAL HOUSING OPPORTUNITY