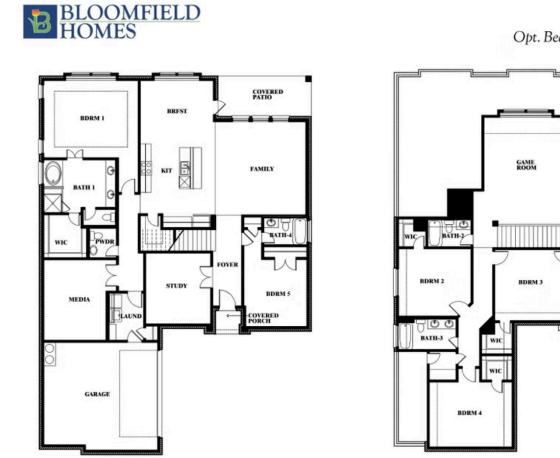

### **Spring Cress**

TIMBERBROOK 3B-4A 206 OAKCREST DRIVE, JUSTIN, TX 76247

Spring Cress Opt. Bed 6 & Bath 5 at Media

This brochure is for general informational purposes and is to be used as a guide only. Changes may be made during the development process and floorplans, dimensions, fixtures, fittings, finishes and specifications are subject to change without notice. Window placement, balcony configuration, wardrobe sizes and living areas may vary slightly within each plan type. EQUAL HOUSING OPPORTUNITY