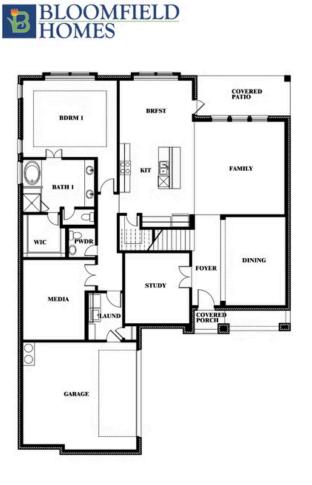

### **Spring Cress**

**TIMBERBROOK 3B-4A** 206 OAKCREST DRIVE, JUSTIN, TX 76247

This brochure is for general informational purposes and is to be used as a guide only. Changes may be made during the development process and floorplans, dimensions, fixtures, fittings, finishes and specifications are subject to change without notice. Window placement, balcony configuration, wardrobe sizes and living areas may vary slightly within each plan type. EQUAL HOUSING OPPORTUNITY