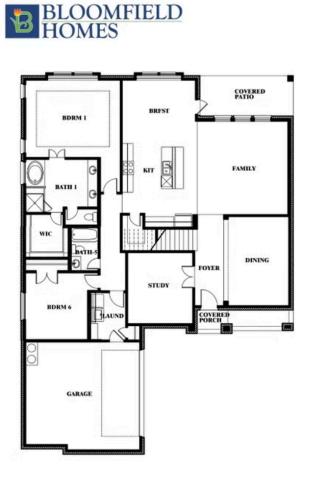

#### TIMBERBROOK 3B-4A 206 OAKCREST DRIVE, JUSTIN, TX 76247

Spring Cress

This brochure is for general informational purposes and is to be used as a guide only. Changes may be made during the development process and floorplans, dimensions, fixtures, fittings, finishes and specifications are subject to change without notice. Window placement, balcony configuration, wardrobe sizes and living areas may vary slightly within each plan type. EQUAL HOUSING OPPORTUNITY