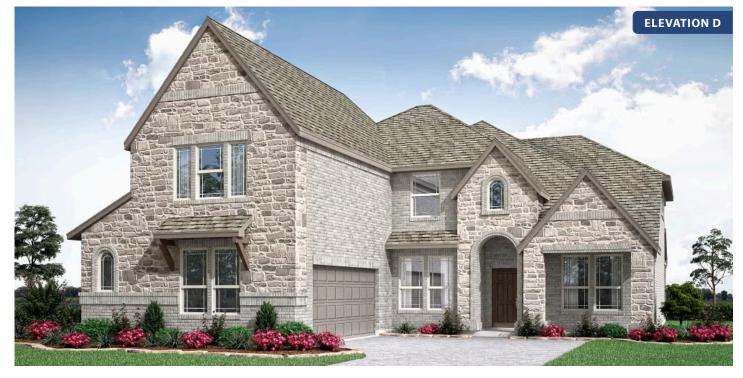

## **Spring Cress**

CLASSIC SERIES

TIMBERBROOK 3B-4A 206 OAKCREST DRIVE, JUSTIN, TX 76247 номез from \$541,990

3,518 4 SQUARE FEET BEDROOMS

**3.5** BATHROOMS

**2** CAR GARAGE

#### TIMBERBROOK 3B-4A 206 OAKCREST DRIVE, JUSTIN, TX 76247

Spring Cress

This brochure is for general informational purposes and is to be used as a guide only. Changes may be made during the development process and floorplans, dimensions, fixtures, fittings, finishes and specifications are subject to change without notice. Window placement, balcony configuration, wardrobe sizes and living areas may vary slightly within each plan type. EQUAL HOUSING OPPORTUNITY