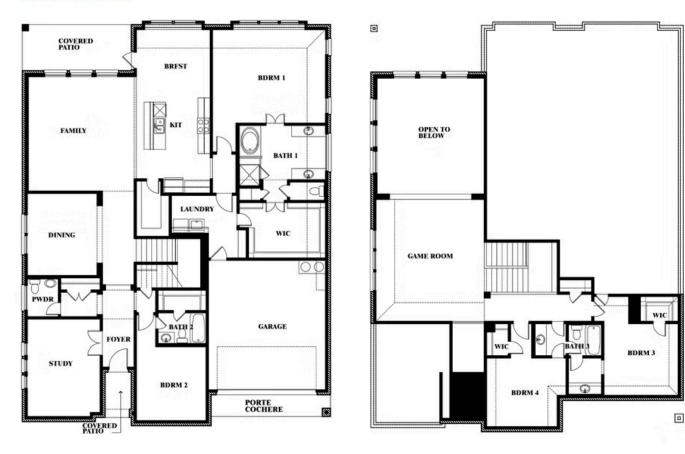

## **TIMBERBROOK 4B**

206 OAKCREST DRIVE, JUSTIN, TX 76247

**BELLFLOWER FLOOR PLAN** 