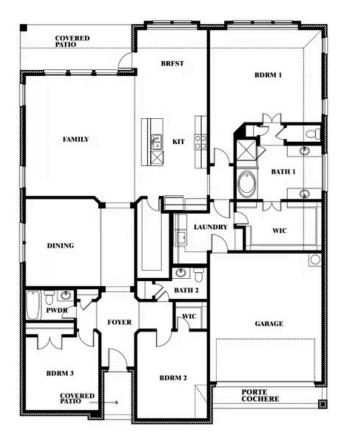

## **Caraway**

**CLASSIC SERIES** 

**TIMBERBROOK 4B** 

206 OAKCREST DRIVE, JUSTIN, TX 76247

**HOMES FROM** 

\$492,990

2,519 SOUARE FEET

BEDROOMS

## **TIMBERBROOK 4B**

206 OAKCREST DRIVE, JUSTIN, TX 76247

This brochure is for general informational purposes and is to be used as a guide only. Changes may be made during the development process and floorplans, dimensions, fixtures, fittings, finishes and specifications are subject to change without notice. Window placement, balcony configuration, wardrobe sizes and living areas may vary slightly within each plan type. EQUAL HOUSING OPPORTUNITY