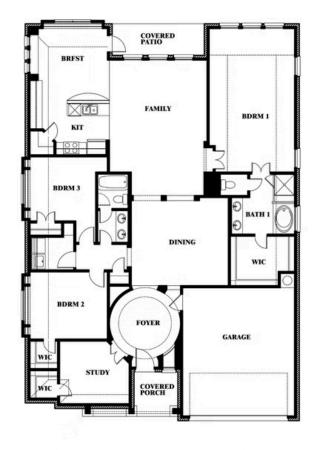

## Carolina

**CLASSIC SERIES** 

**TIMBERBROOK 4B** 

206 OAKCREST DRIVE, JUSTIN, TX 76247

**HOMES FROM** 

\$478,990

2,313

BEDROOMS

2.0
BATHROOMS

2

CAR GARAGE