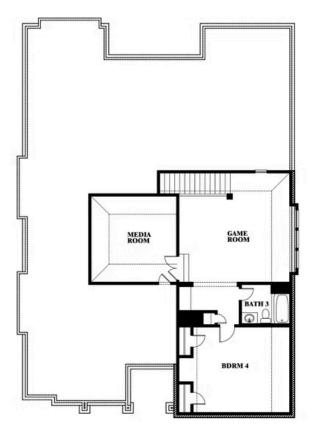

## **Carolina IV**

CLASSIC SERIES

**TIMBERBROOK 4B** 

206 OAKCREST DRIVE, JUSTIN, TX 76247

**HOMES FROM** 

\$547,990

3,280

2

3.0 SOUARE FEET CAR GARAGE BEDROOMS **BATHROOMS** 

## Carolina IV

This brochure is for general informational purposes and is to be used as a guide only. Changes may be made during the development process and floorplans, dimensions, fixtures, fittings, finishes and specifications are subject to change without notice. Window placement, balcony configuration, wardrobe sizes and living areas may vary slightly within each plan type. EQUAL HOUSING OPPORTUNITY