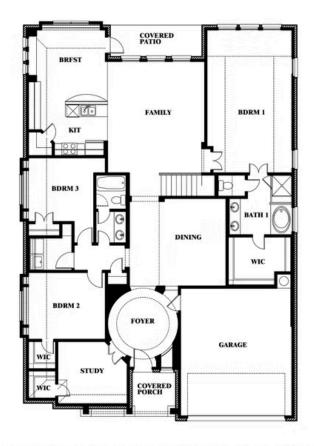

## **Carolina IV**

CLASSIC SERIES

**TIMBERBROOK 4B** 

206 OAKCREST DRIVE, JUSTIN, TX 76247

**HOMES FROM** 

\$547,990

3,280

2

3.0 SOUARE FEET CAR GARAGE BEDROOMS **BATHROOMS** 

## Carolina IV

This brochure is for general informational purposes and is to be used as a guide only. Changes may be made during the development process and floorplans, dimensions, fixtures, fittings, finishes and specifications are subject to change without notice. Window placement, balcony configuration, wardrobe sizes and living areas may vary slightly within each plan type. EQUAL HOUSING OPPORTUNITY