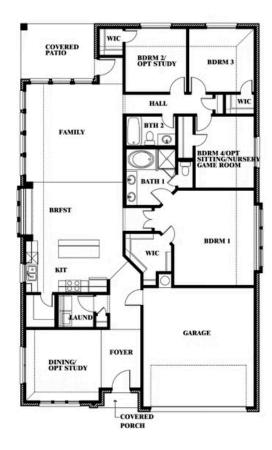

**CLASSIC SERIES** 

**TIMBERBROOK 4B** 

206 OAKCREST DRIVE, JUSTIN, TX 76247

**HOMES FROM** 

\$455,990

2,038

2

2.0 SOUARE FEET CAR GARAGE **BEDROOMS BATHROOMS** 

## **TIMBERBROOK 4B**

206 OAKCREST DRIVE, JUSTIN, TX 76247

Cypress

This brochure is for general informational purposes and is to be used as a guide only. Changes may be made during the development process and floorplans, dimensions, fixtures, fittings, finishes and specifications are subject to change without notice. Window placement, balcony configuration, wardrobe sizes and living areas may vary slightly within each plan type. EQUAL HOUSING OPPORTUNITY