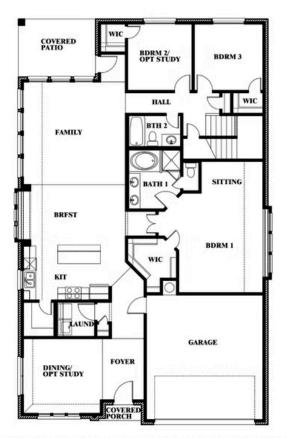

## **Cypress II**

**CLASSIC SERIES** 

**TIMBERBROOK 4B** 

206 OAKCREST DRIVE, JUSTIN, TX 76247

**HOMES FROM** 

\$496,990

2,454 SOUARE FEET

BEDROOMS