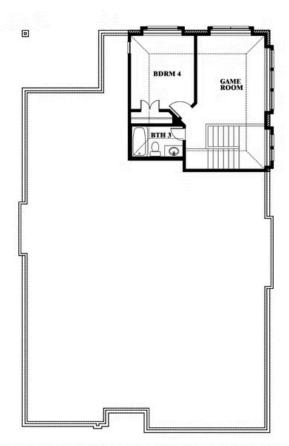

## **Cypress II**

**CLASSIC SERIES** 

**TIMBERBROOK 4B** 

206 OAKCREST DRIVE, JUSTIN, TX 76247

**HOMES FROM** 

\$496,990

2,454 SOUARE FEET

BEDROOMS