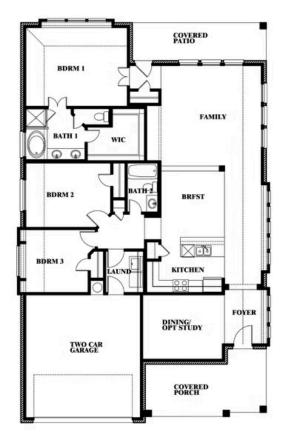

## **Dogwood**

CLASSIC SERIES

**TIMBERBROOK 4B** 

206 OAKCREST DRIVE, JUSTIN, TX 76247

**HOMES FROM** 

\$451,990

1,840

2

## **TIMBERBROOK 4B**

206 OAKCREST DRIVE, JUSTIN, TX 76247