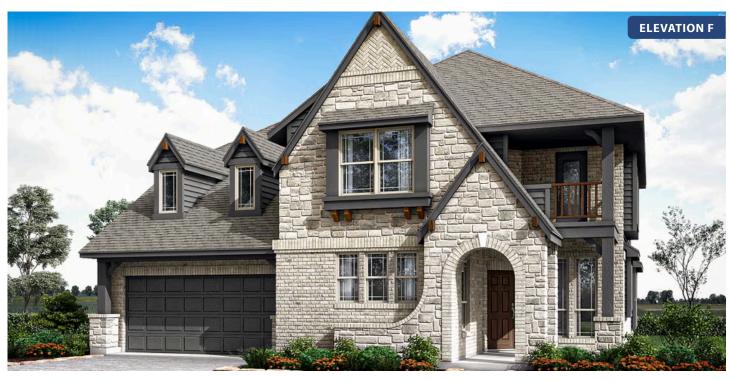

## Magnolia II

CLASSIC SERIES

**TIMBERBROOK 4B** 

206 OAKCREST DRIVE, JUSTIN, TX 76247

**HOMES FROM** 

\$552,990

**3,430** SOUARE FEET

# BEDROOMS 2.5
BATHROOMS

**2** CAR GARAGE

TWO-CAR GARAGE