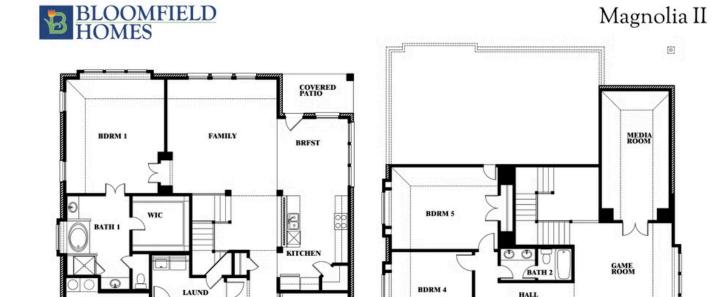

## **Magnolia II**

**MAGNOLIA II FLOOR PLAN** 

## **TIMBERBROOK 4B**

RDRM 3

206 OAKCREST DRIVE, JUSTIN, TX 76247

DINING

COVERED PORCH

FOYER

BDRM 2/ OPT STUDY

This brochure is for general informational purposes and is to be used as a guide only. Changes may be made during the development process and floorplans, dimensions, fixtures, fittings, finishes and specifications are subject to change without notice. Window placement, balcony configuration, wardrobe sizes and living areas may vary slightly within each plan type. EQUAL HOUSING OPPORTUNITY