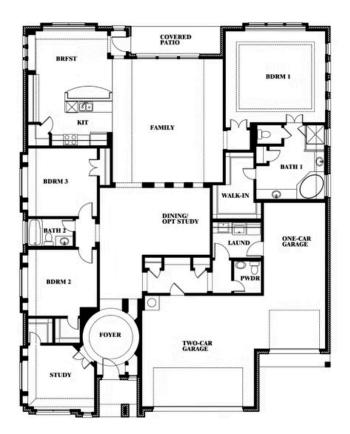

## **Primrose FE**

**CLASSIC SERIES** 

TIMBERBROOK 4B 206 OAKCREST DRIVE, JUSTIN, TX 76247 номез from \$561,990

2,775 3 SQUARE FEET BEDROOMS 2.5 BATHROOMS **3** CAR GARAGE

Document generated Sep 8, 2025. Prices, plans, square footage, features and materials are subject to change at any time without notice and vary among communities. Listed prices are for informational purposes only, are not binding, and do not create any contractual obligation(s). The price of any home is dependent on numerous factors, all of which are unique to a specific home, and is not guaranteed until specified in a binding contract. Pricing of elevations and additional optional beds/baths vary per plan. Some plans require a premium homesite. Please ask the Community Manager for details. Renderings of homes are artist concepts and may not reflect exact colors and materials.