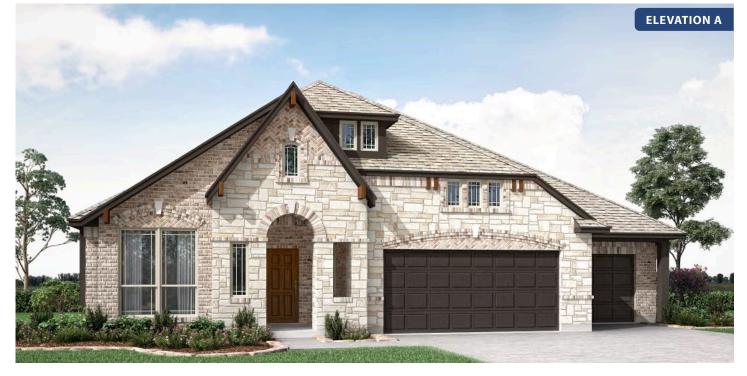

## **Primrose FE**

**CLASSIC SERIES** 

TIMBERBROOK 4B 206 OAKCREST DRIVE, JUSTIN, TX 76247 номез from \$561,990

2,775 3 SQUARE FEET BEDROOMS 2.5 BATHROOMS **3** CAR GARAGE

Document generated Sep 8, 2025. Prices, plans, square footage, features and materials are subject to change at any time without notice and vary among communities. Listed prices are for informational purposes only, are not binding, and do not create any contractual obligation(s). The price of any home is dependent on numerous factors, all of which are unique to a specific home, and is not guaranteed until specified in a binding contract. Pricing of elevations and additional optional beds/baths vary per plan. Some plans require a premium homesite. Please ask the Community Manager for details. Renderings of homes are artist concepts and may not reflect exact colors and materials.