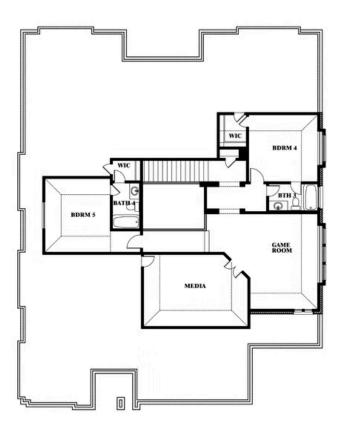

## **Primrose FE VI**

**CLASSIC SERIES** 

**TIMBERBROOK 4B** 

206 OAKCREST DRIVE, JUSTIN, TX 76247

**HOMES FROM** 

\$663,990

4,065 SOUARE FEET

**5**BEDROOMS

## **TIMBERBROOK 4B**

206 OAKCREST DRIVE, JUSTIN, TX 76247