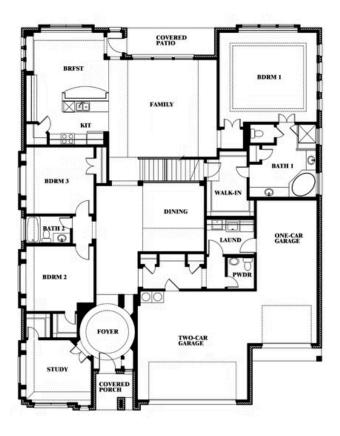

## **Primrose FE VI**

**CLASSIC SERIES** 

**TIMBERBROOK 4B** 

206 OAKCREST DRIVE, JUSTIN, TX 76247

**HOMES FROM** 

\$663,990

4,065 SOUARE FEET

**5**BEDROOMS

**4.5**BATHROOMS

**3** CAR GARAGE