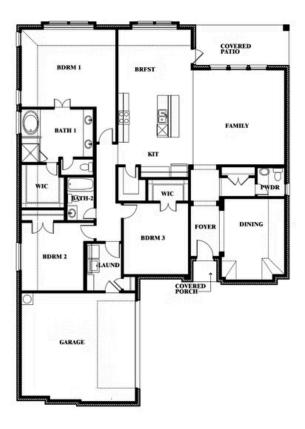

## **Rockcress**

CLASSIC SERIES

**TIMBERBROOK 4B** 

206 OAKCREST DRIVE, JUSTIN, TX 76247

**HOMES FROM** 

\$481,990

2,250 SOUARE FEET

BEDROOMS

2.5 **BATHROOMS**  2

CAR GARAGE