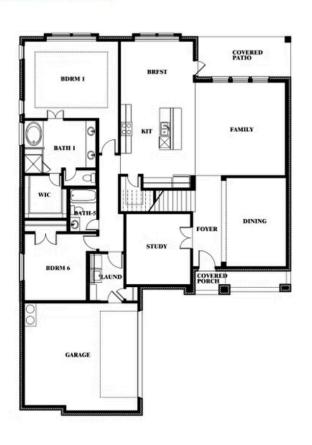

## **Spring Cress II**

TIMBERBROOK 4B 206 OAKCREST DRIVE, JUSTIN, TX 76247

Spring Cress II

This brochure is for general informational purposes and is to be used as a guide only. Changes may be made during the development process and floorplans, dimensions, fixtures, fittings, finishes and specifications are subject to change without notice. Window placement, balcony configuration, wardrobe sizes and living areas may vary slightly within each plan type. EQUAL HOUSING OPPORTUNITY