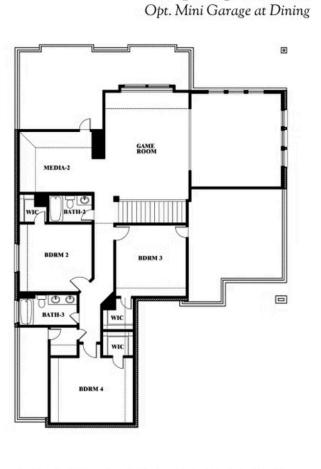

## **Spring Cress II**

TIMBERBROOK 4B 206 OAKCREST DRIVE, JUSTIN, TX 76247

Spring Cress II Opt. Bed 5 & Bath 4 at Dining

This brochure is for general informational purposes and is to be used as a guide only. Changes may be made during the development process and floorplans, dimensions, fixtures, fittings, finishes and specifications are subject to change without notice. Window placement, balcony configuration, wardrobe sizes and living areas may vary slightly within each plan type. EQUAL HOUSING OPPORTUNITY