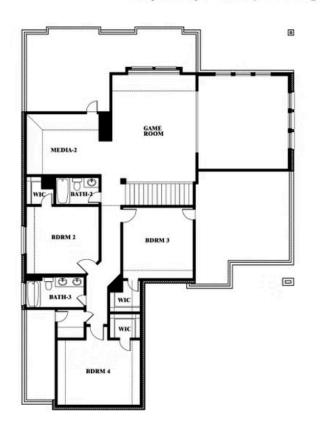

## **Spring Cress II**

TIMBERBROOK 4B 206 OAKCREST DRIVE, JUSTIN, TX 76247

Spring Cress II

This brochure is for general informational purposes and is to be used as a guide only. Changes may be made during the development process and floorplans, dimensions, fixtures, fittings, finishes and specifications are subject to change without notice. Window placement, balcony configuration, wardrobe sizes and living areas may vary slightly within each plan type. EQUAL HOUSING OPPORTUNITY