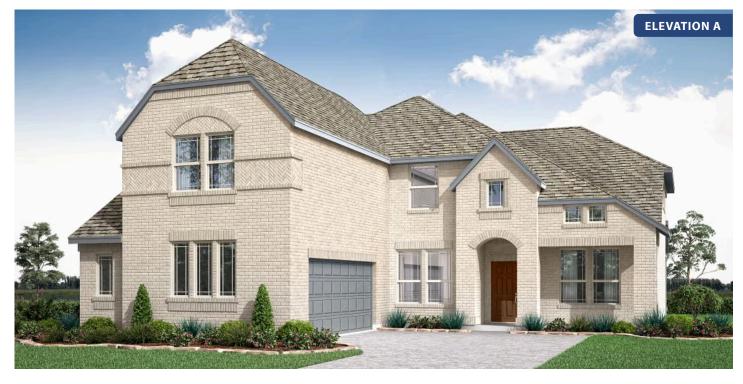

# **Spring Cress II**

CLASSIC SERIES

TIMBERBROOK 4B

206 OAKCREST DRIVE, JUSTIN, TX 76247

номез from \$574,990

3,695 4 SQUARE FEET BEDROOMS **3.5** BATHROOMS

**2** CAR GARAGE

## **Spring Cress II**

#### TIMBERBROOK 4B 206 OAKCREST DRIVE, JUSTIN, TX 76247

Spring Cress II