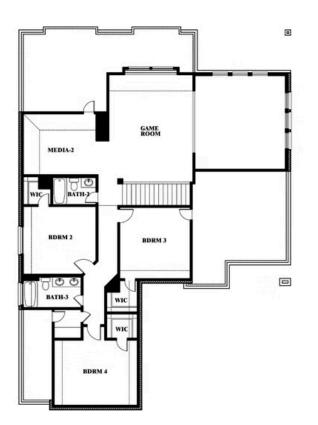

## **Spring Cress II**

TIMBERBROOK 4B 206 OAKCREST DRIVE, JUSTIN, TX 76247

Spring Cress II

This brochure is for general informational purposes and is to be used as a guide only. Changes may be made during the development process and floorplans, dimensions, fixtures, fittings, finishes and specifications are subject to change without notice. Window placement, balcony configuration, wardrobe sizes and living areas may vary slightly within each plan type. EQUAL HOUSING OPPORTUNITY