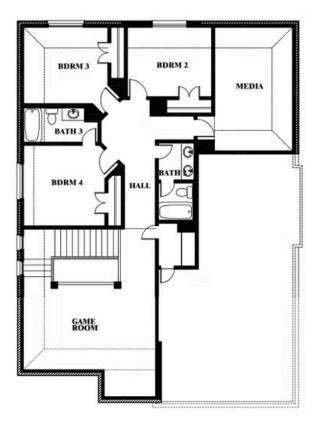

## **Dewberry II**

#### **WILDFLOWER RANCH 60-65**

16333 BOSTON IVY DRIVE, JUSTIN, TX 76247

Dewberry II Opt. Bath 3

This brochure is for general informational purposes and is to be used as a guide only. Changes may be made during the development process and floorplans, dimensions, fixtures, fittings, finishes and specifications are subject to change without notice. Window placement, balcony configuration, wardrobe sizes and living areas may vary slightly within each plan type. EQUAL HOUSING OPPORTUNITY