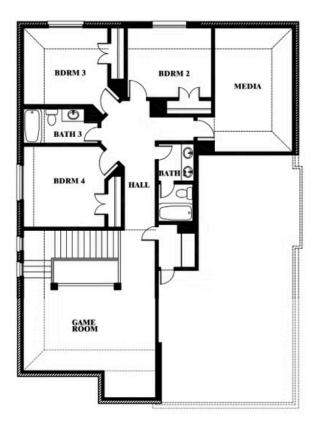

## **Dewberry II**

#### **WILDFLOWER RANCH 60-65**

16333 BOSTON IVY DRIVE, JUSTIN, TX 76247

### Dewberry II

This brochure is for general informational purposes and is to be used as a guide only. Changes may be made during the development process and floorplans, dimensions, fixtures, fittings, finishes and specifications are subject to change without notice. Window placement, balcony configuration, wardrobe sizes and living areas may vary slightly within each plan type. EQUAL HOUSING OPPORTUNITY