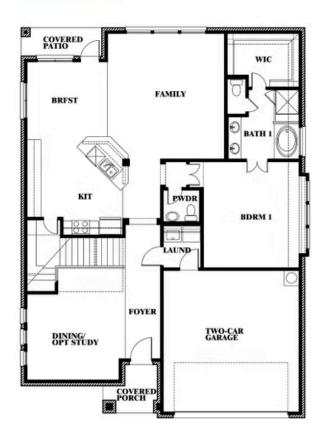

#### **WILDFLOWER RANCH 60-65**

16333 BOSTON IVY DRIVE, JUSTIN, TX 76247

Dewberry II Opt. Bath 3

This brochure is for general informational purposes and is to be used as a guide only. Changes may be made during the development process and floorplans, dimensions, fixtures, fittings, finishes and specifications are subject to change without notice. Window placement, balcony configuration, wardrobe sizes and living areas may vary slightly within each plan type. EQUAL HOUSING OPPORTUNITY