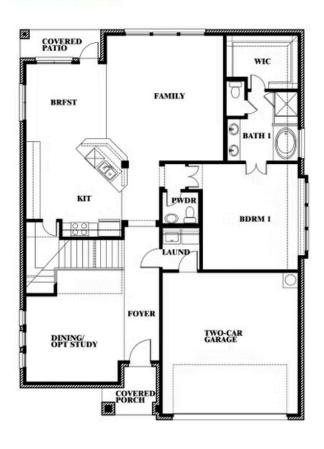

# **Dewberry II**

CLASSIC SERIES

**WILDFLOWER RANCH 60-65** 

16333 BOSTON IVY DRIVE, JUSTIN, TX 76247

**HOMES FROM** 

\$485,990

**3,026** SOUARE FEET

4 BEDROOMS 2.5
BATHROOMS

**2** CAR GARAGE

Travis Johannsen

CELL: (682) 328-6791 SALES OFFICE: (817) 779-7541