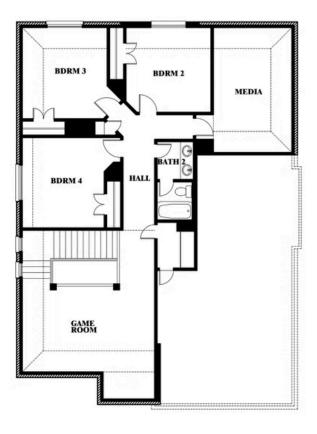

# **Dewberry II**

CLASSIC SERIES

**WILDFLOWER RANCH 60-65** 

16333 BOSTON IVY DRIVE, JUSTIN, TX 76247

**HOMES FROM** 

\$485,990

**3,026** SOUARE FEET

4 BEDROOMS 2.5
BATHROOMS

**2** CAR GARAGE

Travis Johannsen

CELL: (682) 328-6791 SALES OFFICE: (817) 779-7541

### Dewberry II

This brochure is for general informational purposes and is to be used as a guide only. Changes may be made during the development process and floorplans, dimensions, fixtures, fittings, finishes and specifications are subject to change without notice. Window placement, balcony configuration, wardrobe sizes and living areas may vary slightly within each plan type. EQUAL HOUSING OPPORTUNITY