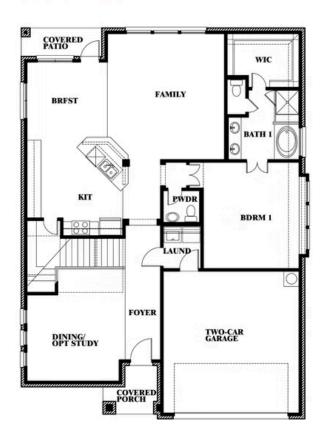

# **Dewberry II**

CLASSIC SERIES

**WILDFLOWER RANCH 60-65** 

16333 BOSTON IVY DRIVE, JUSTIN, TX 76247

**HOMES FROM** 

\$485,990

**3,026** SOUARE FEET

4 BEDROOMS 2.5
BATHROOMS

**2** CAR GARAGE

Travis Johannsen

CELL: (682) 328-6791 SALES OFFICE: (817) 779-7541

### Dewberry II

This brochure is for general informational purposes and is to be used as a guide only. Changes may be made during the development process and floorplans, dimensions, fixtures, fittings, finishes and specifications are subject to change without notice. Window placement, balcony configuration, wardrobe sizes and living areas may vary slightly within each plan type. EQUAL HOUSING OPPORTUNITY