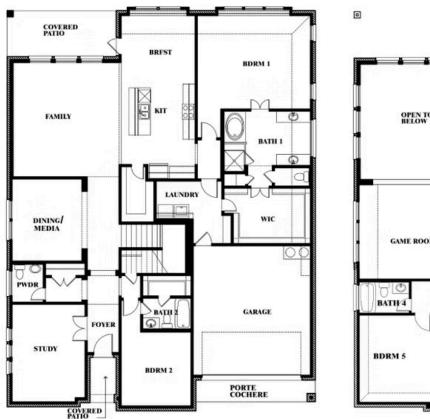

# **Bellflower IV**

### **WILDFLOWER RANCH**

16333 BOSTON IVY DRIVE, JUSTIN, TX 76247

Bellflower IV Opt. Bed 5 at Media

This brochure is for general informational purposes and is to be used as a guide only. Changes may be made during the development process and floorplans, dimensions, fixtures, fittings, finishes and specifications are subject to change without notice. Window placement, balcony configuration, wardrobe sizes and living areas may vary slightly within each plan type. EQUAL HOUSING OPPORTUNITY