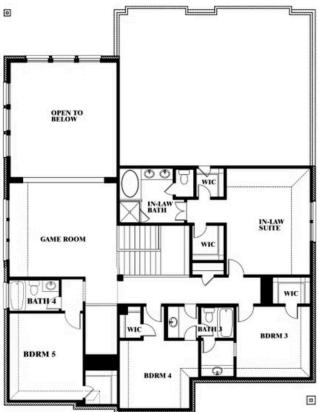

# **Bellflower IV**

### **WILDFLOWER RANCH**

16333 BOSTON IVY DRIVE, JUSTIN, TX 76247

## Bellflower IV Opt. Bed 5/Bath 4 at Media

This brochure is for general informational purposes and is to be used as a guide only. Changes may be made during the development process and floorplans, dimensions, fixtures, fittings, finishes and specifications are subject to change without notice. Window placement, balcony configuration, wardrobe sizes and living areas may vary slightly within each plan type. EQUAL HOUSING OPPORTUNITY