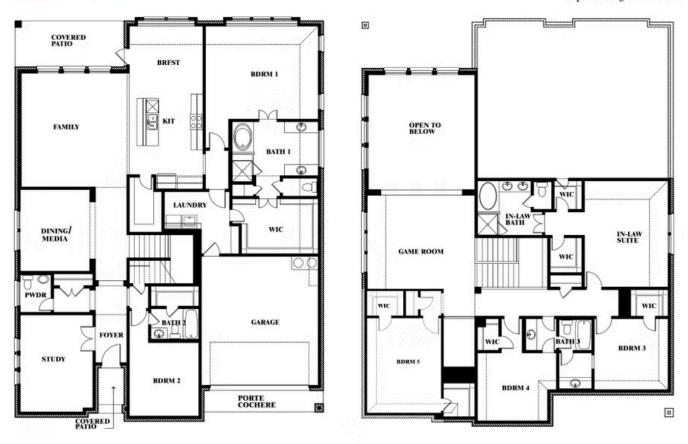

# **Bellflower IV**

### **WILDFLOWER RANCH**

16333 BOSTON IVY DRIVE, JUSTIN, TX 76247

## Bellflower IV

This brochure is for general informational purposes and is to be used as a guide only. Changes may be made during the development process and floorplans, dimensions, fixtures, fittings, finishes and specifications are subject to change without notice. Window placement, balcony configuration, wardrobe sizes and living areas may vary slightly within each plan type. EQUAL HOUSING OPPORTUNITY