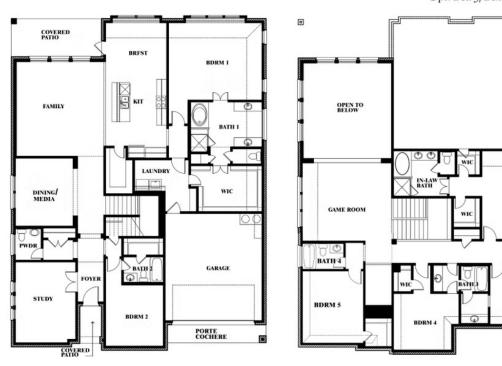

## Bellflower IV Opt. Bed 5/Bath 4 at Media

IN-LAW SUITE

0

This brochure is for general informational purposes and is to be used as a guide only. Changes may be made during the development process and floorplans, dimensions, fixtures, fittings, finishes and specifications are subject to change without notice. Window placement, balcony configuration, wardrobe sizes and living areas may vary slightly within each plan type. EQUAL HOUSING OPPORTUNITY