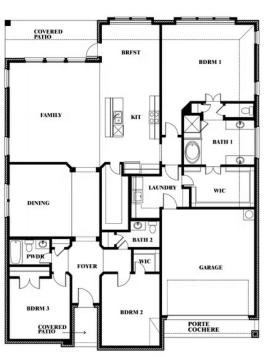

# Caraway

CLASSIC SERIES

**WILDFLOWER RANCH** 

1013 CANUELA WAY, JUSTIN, TX 76247

**HOMES FROM** 

\$462,990

**2,519** SOUARE FEET

BEDROOMS

2.5
BATHROOMS

**2** CAR GARAGE