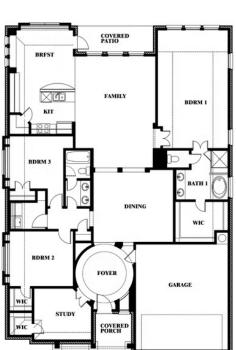

# Carolina

CLASSIC SERIES

WILDFLOWER RANCH

1013 CANUELA WAY, JUSTIN, TX 76247

**HOMES FROM** 

\$448,990

2,313

2.0

2

BATHROOMS SOUARE FEET **BEDROOMS** CAR GARAGE