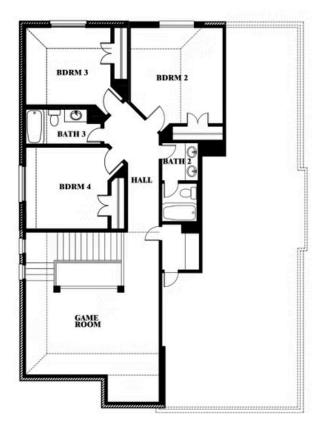

#### **WILDFLOWER RANCH**

16333 BOSTON IVY DRIVE, JUSTIN, TX 76247

Dewberry Opt. Bath 3

This brochure is for general informational purposes and is to be used as a guide only. Changes may be made during the development process and floorplans, dimensions, fixtures, fittings, finishes and specifications are subject to change without notice. Window placement, balcony configuration, wardrobe sizes and living areas may vary slightly within each plan type. EQUAL HOUSING OPPORTUNITY