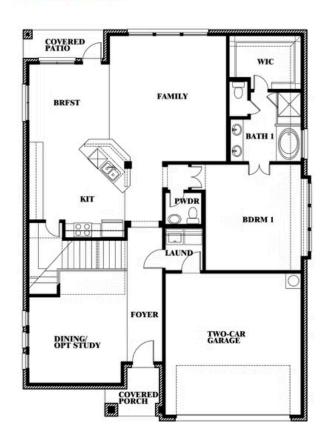

#### **WILDFLOWER RANCH**

16333 BOSTON IVY DRIVE, JUSTIN, TX 76247

**HOMES FROM** 

\$480,990

**2,820** SOUARE FEET

**4**BEDROOMS

2.5
BATHROOMS

2

CAR GARAGE

**Dewberry** 