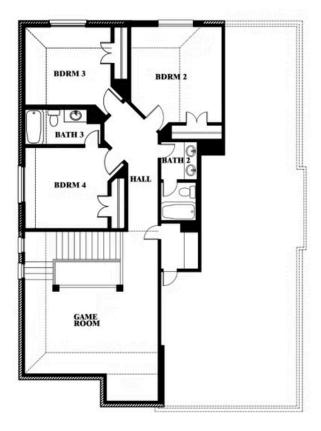

#### **WILDFLOWER RANCH**

16333 BOSTON IVY DRIVE, JUSTIN, TX 76247

Dewberry Opt. Bath 3

This brochure is for general informational purposes and is to be used as a guide only. Changes may be made during the development process and floorplans, dimensions, fixtures, fittings, finishes and specifications are subject to change without notice. Window placement, balcony configuration, wardrobe sizes and living areas may vary slightly within each plan type. EQUAL HOUSING OPPORTUNITY