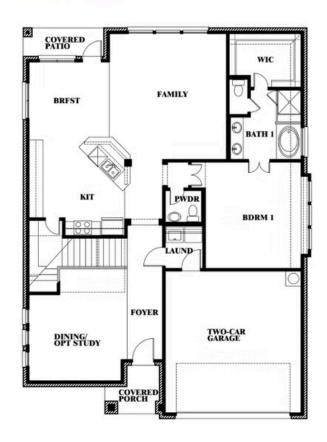

#### **WILDFLOWER RANCH**

16333 BOSTON IVY DRIVE, JUSTIN, TX 76247

**HOMES FROM** 

\$480,990

**2,820** SOUARE FEET

**4**BEDROOMS

2.5
BATHROOMS

2

CAR GARAGE

**Dewberry** 