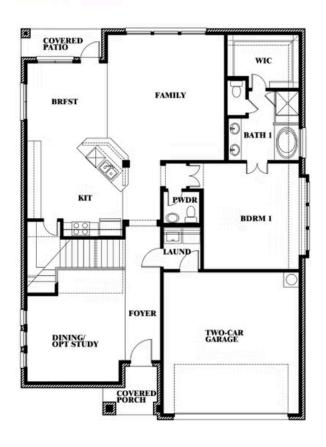

#### **WILDFLOWER RANCH**

16333 BOSTON IVY DRIVE, JUSTIN, TX 76247

Dewberry Opt. Bath 3 Ensuite

This brochure is for general informational purposes and is to be used as a guide only. Changes may be made during the development process and floorplans, dimensions, fixtures, fittings, finishes and specifications are subject to change without notice. Window placement, balcony configuration, wardrobe sizes and living areas may vary slightly within each plan type. EQUAL HOUSING OPPORTUNITY