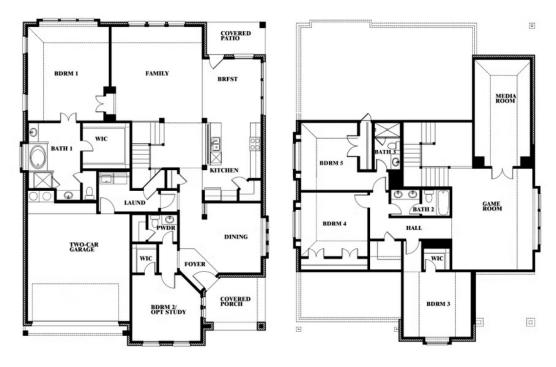

# MAGNOLIA II FLOOR PLAN

## **MAGNOLIA II FLOOR PLAN WITH OPTIONAL BATH 3**

Magnolia II Opt. Bath 3 at Bed 5

This brochure is for general informational purposes and is to be used as a guide only. Changes may be made during the development process and floorplans, dimensions, fixtures, fittings, finishes and specifications are subject to change without notice. Window placement, balcony configuration, wardrobe sizes and living areas may vary slightly within each plan type. EQUAL HOUSING OPPORTUNITY