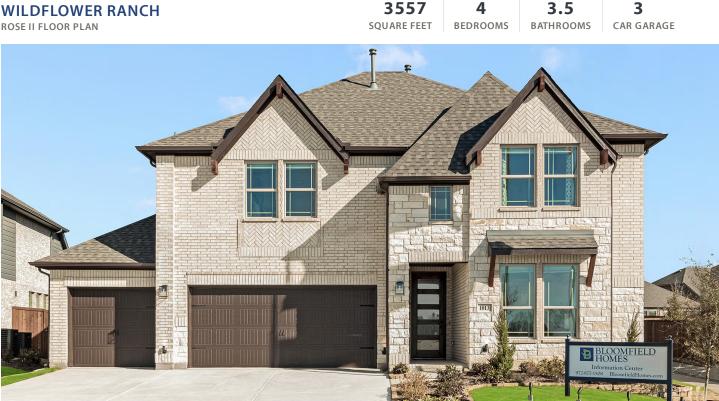

## 1013 Canuela Way

JUSTIN, TX 76247 WILDFLOWER RANCH

The Classic Series Rose II floor plan is a two-story home with four bedrooms and three bathrooms. Features of this plan include a covered porch, large family room, study, open kitchen with custom cabinets and island, a primary suite with an ensuite bathroom, walk-in closet and garden tub; upstairs game room, and an upstairs media room. Contact us or visit our model home for more information about building this plan.