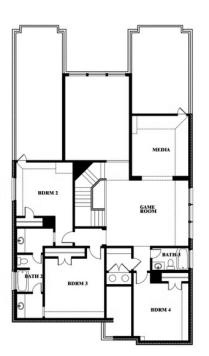

## 1013 Canuela Way

JUSTIN, TX 76247 WILDFLOWER RANCH

The Classic Series Rose II floor plan is a two-story home with four bedrooms and three bathrooms. Features of this plan include a covered porch, large family room, study, open kitchen with custom cabinets and island, a primary suite with an ensuite bathroom, walk-in closet and garden tub; upstairs game room, and an upstairs media room. Contact us or visit our model home for more information about building this plan.

## 1013 Canuela Way

В

JUSTIN, TX 76247

<u>COMMUNITY SALES MANAGER</u> Travis Johannsen

CELL: (682) 328-6791 SALES OFFICE: (817) 779-7541 ROSE II FLOOR PLAN

**ROSE II FLOOR PLAN** 

Rose II

BRFST EVER BRFST FAMILY BDRM1 FAMILY SUBDY 2 GARAGE