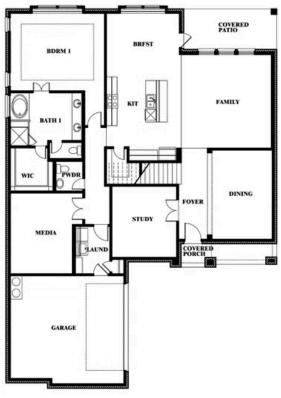

The Classic Series Spring Cress floor plan is a two story home with four bedrooms, three and a half bathrooms, dining room, study, and two media rooms. Lots of flexibility with this floor plan that gives you the option for bedroom 5 with full bath at dining room and an optional bedroom 6 with full bath at the downstairs media room. There is also an optional mini garage in lieu of the dining room. Contact us or visit our model home for more information about this and other available plans.