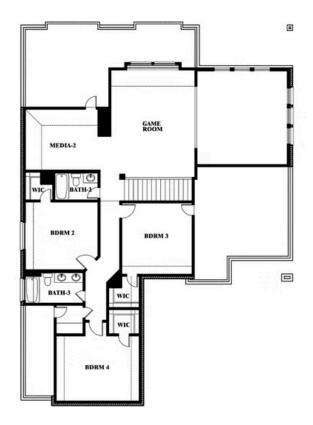

The Classic Series Spring Cress floor plan is a two story home with four bedrooms, three and a half bathrooms, dining room, study, and two media rooms. Lots of flexibility with this floor plan that gives you the option for bedroom 5 with full bath at dining room and an optional bedroom 6 with full bath at the downstairs media room. There is also an optional mini garage in lieu of the dining room. Contact us or visit our model home for more information about this and other available plans.