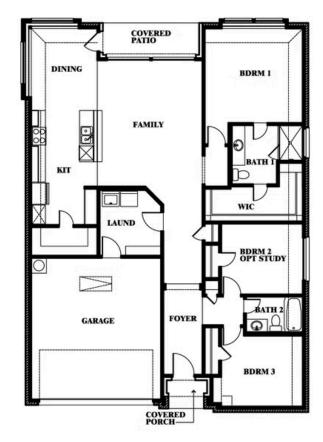

# Camellia

**ELEMENTS SERIES** 

#### **GEORGETOWN AT KINGS FORT 50S**

4102 BERRY LANE, KAUFMAN, TX 75142

**HOMES FROM** 

\$313,990

1,672 SOUARE FEET

BEDROOMS

2.0
BATHROOMS

**2** CAR GARAGE

# **Camellia**

### **GEORGETOWN AT KINGS FORT 50S**

4102 BERRY LANE, KAUFMAN, TX 75142