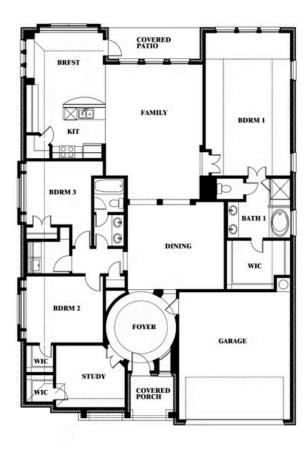

#### **GEORGETOWN AT KINGS FORT 50S**

4102 BERRY LANE, KAUFMAN, TX 75142

**HOMES FROM** 

\$365,990

**2,313** SOUARE FEET

BEDROOMS

2.0
BATHROOMS

2

CAR GARAGE