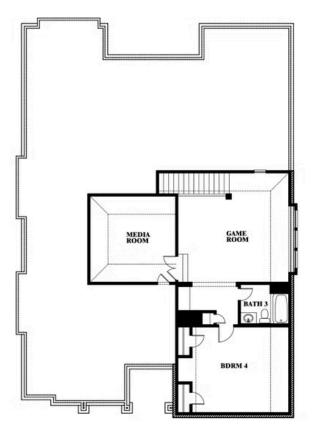

# **Carolina IV**

**CLASSIC SERIES** 

#### **GEORGETOWN AT KINGS FORT 50S**

4102 BERRY LANE, KAUFMAN, TX 75142

**HOMES FROM** 

\$426,990

3,280 SOUARE FEET

BEDROOMS

3.0 **BATHROOMS**  2

CAR GARAGE

## Carolina IV

#### **GEORGETOWN AT KINGS FORT 50S**

4102 BERRY LANE, KAUFMAN, TX 75142