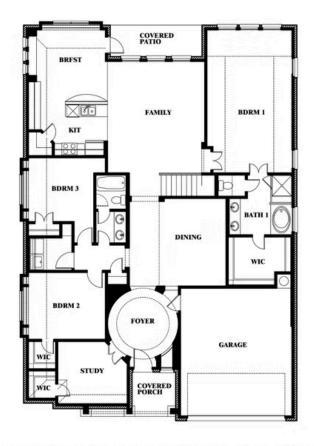

# **Carolina IV**

**CLASSIC SERIES** 

#### **GEORGETOWN AT KINGS FORT 50S**

4102 BERRY LANE, KAUFMAN, TX 75142

**HOMES FROM** 

\$426,990

3,280 SOUARE FEET

BEDROOMS

3.0 **BATHROOMS**  2

CAR GARAGE

## Carolina IV

#### **GEORGETOWN AT KINGS FORT 50S**

4102 BERRY LANE, KAUFMAN, TX 75142