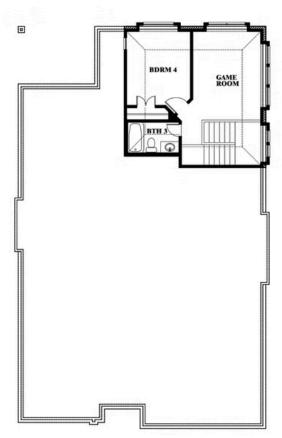

#### **GEORGETOWN AT KINGS FORT 50S**

4102 BERRY LANE, KAUFMAN, TX 75142

**HOMES FROM** 

\$375,990

**2,454** SOUARE FEET

**4**BEDROOMS

3.0 BATHROOMS

**2** CAR GARAGE