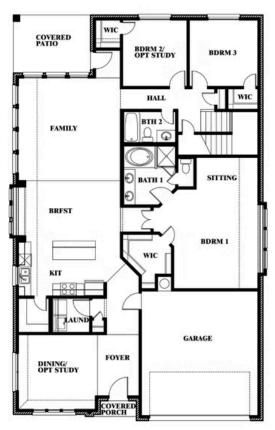

#### **GEORGETOWN AT KINGS FORT 50S**

4102 BERRY LANE, KAUFMAN, TX 75142

**HOMES FROM** 

\$375,990

**2,454** SOUARE FEET

**4**BEDROOMS

3.0 BATHROOMS

**2** CAR GARAGE