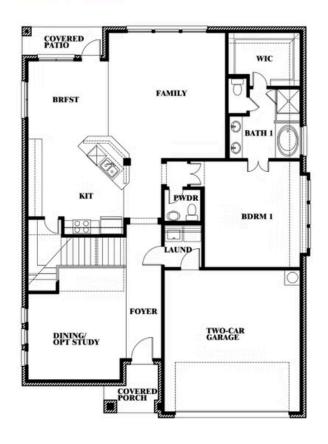

## **GEORGETOWN AT KINGS FORT 50S**

4102 BERRY LANE, KAUFMAN, TX 75142

**HOMES FROM** 

\$391,990

**2,820** SOUARE FEET

**4**BEDROOMS

2.5
BATHROOMS

2

### **GEORGETOWN AT KINGS FORT 50S**

4102 BERRY LANE, KAUFMAN, TX 75142