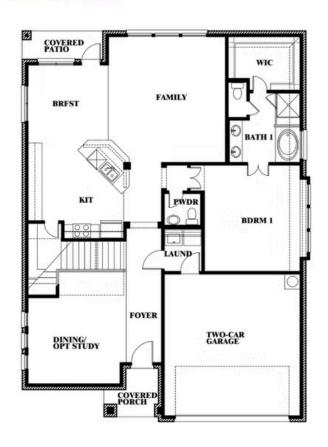

## **GEORGETOWN AT KINGS FORT 50S**

4102 BERRY LANE, KAUFMAN, TX 75142

Dewberry Opt. Bath 3

This brochure is for general informational purposes and is to be used as a guide only. Changes may be made during the development process and floorplans, dimensions, fixtures, fittings, finishes and specifications are subject to change without notice. Window placement, balcony configuration, wardrobe sizes and living areas may vary slightly within each plan type. EQUAL HOUSING OPPORTUNITY