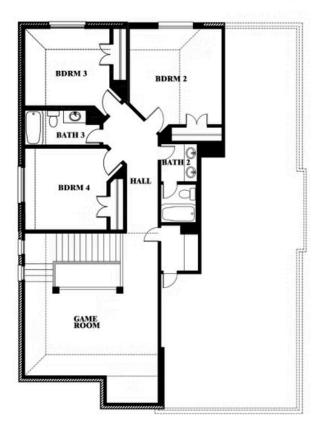

## **GEORGETOWN AT KINGS FORT 50S**

4102 BERRY LANE, KAUFMAN, TX 75142

**HOMES FROM** 

\$391,990

**2,820** SOUARE FEET

**4**BEDROOMS

2.5
BATHROOMS

2

### **GEORGETOWN AT KINGS FORT 50S**

4102 BERRY LANE, KAUFMAN, TX 75142

## **GEORGETOWN AT KINGS FORT 50S**

4102 BERRY LANE, KAUFMAN, TX 75142

Dewberry Opt. Bath 3

This brochure is for general informational purposes and is to be used as a guide only. Changes may be made during the development process and floorplans, dimensions, fixtures, fittings, finishes and specifications are subject to change without notice. Window placement, balcony configuration, wardrobe sizes and living areas may vary slightly within each plan type. EQUAL HOUSING OPPORTUNITY