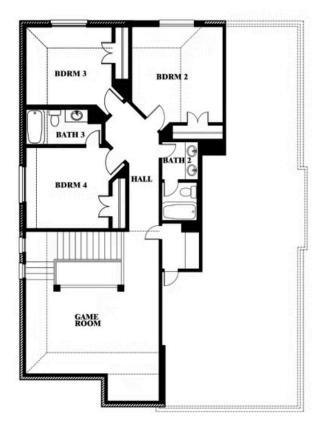

## **GEORGETOWN AT KINGS FORT 50S**

4102 BERRY LANE, KAUFMAN, TX 75142

**HOMES FROM** 

\$391,990

**2,820** SOUARE FEET

**4**BEDROOMS

2.5
BATHROOMS

2

### **GEORGETOWN AT KINGS FORT 50S**

4102 BERRY LANE, KAUFMAN, TX 75142

### **GEORGETOWN AT KINGS FORT 50S**

4102 BERRY LANE, KAUFMAN, TX 75142

Dewberry Opt. Bath 3 Ensuite

This brochure is for general informational purposes and is to be used as a guide only. Changes may be made during the development process and floorplans, dimensions, fixtures, fittings, finishes and specifications are subject to change without notice. Window placement, balcony configuration, wardrobe sizes and living areas may vary slightly within each plan type. EQUAL HOUSING OPPORTUNITY