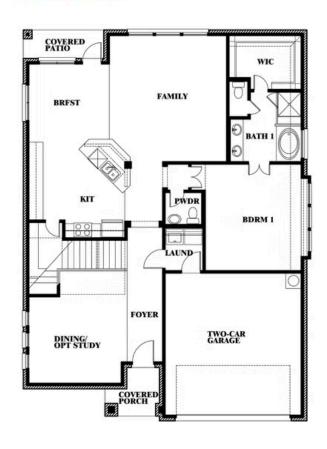

## **GEORGETOWN AT KINGS FORT 50S**

4102 BERRY LANE, KAUFMAN, TX 75142

**HOMES FROM** 

\$391,990

**2,820** SOUARE FEET

**4**BEDROOMS

2.5
BATHROOMS

2

### **GEORGETOWN AT KINGS FORT 50S**

4102 BERRY LANE, KAUFMAN, TX 75142