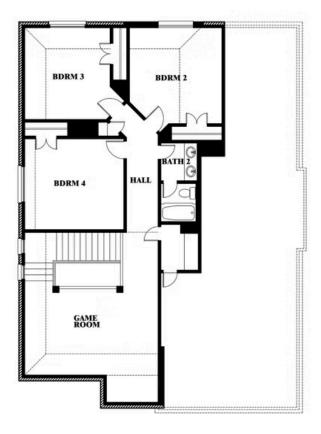

## **GEORGETOWN AT KINGS FORT 50S**

4102 BERRY LANE, KAUFMAN, TX 75142

**HOMES FROM** 

\$391,990

**2,820** SOUARE FEET

**4**BEDROOMS

2.5
BATHROOMS

2

### **GEORGETOWN AT KINGS FORT 50S**

4102 BERRY LANE, KAUFMAN, TX 75142