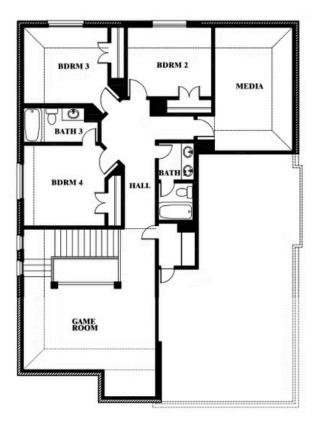

## **Dewberry II**

#### **GEORGETOWN AT KINGS FORT 50S**

4102 BERRY LANE, KAUFMAN, TX 75142

Dewberry II Opt. Bath 3

This brochure is for general informational purposes and is to be used as a guide only. Changes may be made during the development process and floorplans, dimensions, fixtures, fittings, finishes and specifications are subject to change without notice. Window placement, balcony configuration, wardrobe sizes and living areas may vary slightly within each plan type. EQUAL HOUSING OPPORTUNITY