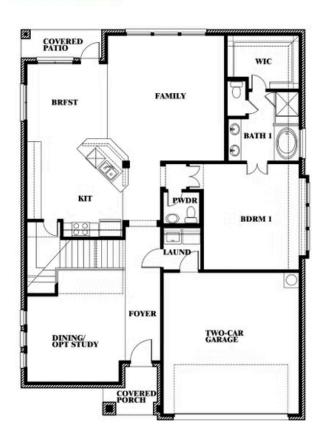

# **Dewberry II**

CLASSIC SERIES

#### **GEORGETOWN AT KINGS FORT 50S**

4102 BERRY LANE, KAUFMAN, TX 75142

**HOMES FROM** 

\$403,990

3,026 SOUARE FEET

# BEDROOMS 2.5
BATHROOMS

**2** CAR GARAGE

Mike Moore

CELL: (817) 401-5575 SALES OFFICE: (817) 856-2265