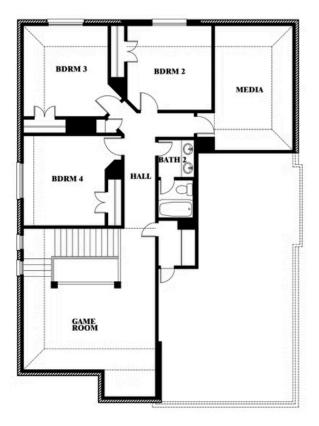

## **Dewberry II**

#### **GEORGETOWN AT KINGS FORT 50S**

4102 BERRY LANE, KAUFMAN, TX 75142

Dewberry II Opt. Bath 3

This brochure is for general informational purposes and is to be used as a guide only. Changes may be made during the development process and floorplans, dimensions, fixtures, fittings, finishes and specifications are subject to change without notice. Window placement, balcony configuration, wardrobe sizes and living areas may vary slightly within each plan type. EQUAL HOUSING OPPORTUNITY