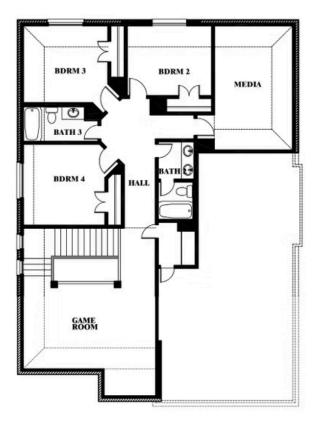

## **Dewberry II**

#### **GEORGETOWN AT KINGS FORT 50S**

4102 BERRY LANE, KAUFMAN, TX 75142

### Dewberry II

This brochure is for general informational purposes and is to be used as a guide only. Changes may be made during the development process and floorplans, dimensions, fixtures, fittings, finishes and specifications are subject to change without notice. Window placement, balcony configuration, wardrobe sizes and living areas may vary slightly within each plan type. EQUAL HOUSING OPPORTUNITY