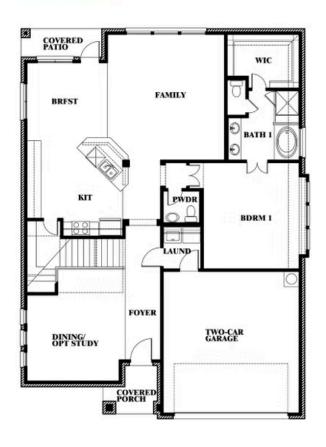

### **Dewberry II**

#### **GEORGETOWN AT KINGS FORT 50S**

4102 BERRY LANE, KAUFMAN, TX 75142

Dewberry II Opt. Bath 3 Ensuite

This brochure is for general informational purposes and is to be used as a guide only. Changes may be made during the development process and floor plans, dimensions, fixtures, fittings, finishes and specifications are subject to change without notice. Window placement, balcony configuration, wardrobe sizes and living areas may vary slightly within each plan type. EQUAL HOUSING OPPORTUNITY.