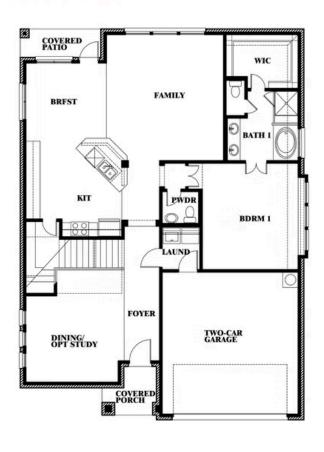

## **Dewberry II**

#### **GEORGETOWN AT KINGS FORT 50S**

4102 BERRY LANE, KAUFMAN, TX 75142

### Dewberry II

This brochure is for general informational purposes and is to be used as a guide only. Changes may be made during the development process and floorplans, dimensions, fixtures, fittings, finishes and specifications are subject to change without notice. Window placement, balcony configuration, wardrobe sizes and living areas may vary slightly within each plan type. EQUAL HOUSING OPPORTUNITY