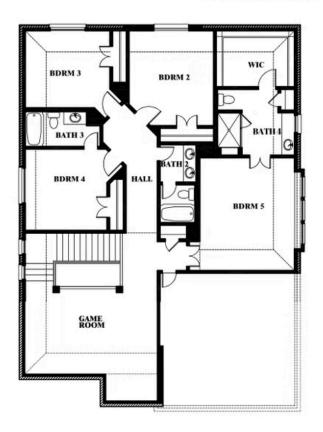

# **Dewberry III**

CLASSIC SERIES

GEORGETOWN AT KINGS FORT 50S 4102 BERRY LANE, KAUFMAN, TX 75142 HOMES FROM \$422,990

3,261 5 SQUARE FEET BEDROOMS **3.5** BATHROOMS

**2** CAR GARAGE

# **Dewberry III**

**DEWBERRY III FLOOR PLAN** 

### BLOOMFIELD HOMES

COMMUNITY SALES MANAGER

Mike Moore

CELL: (817) 401-5575 SALES OFFICE: (817) 856-2265

Dewberry III

GEORGETOWN AT KINGS FORT 50S 4102 BERRY LANE, KAUFMAN, TX 75142

This brochure is for general informational purposes and is to be used as a guide only. Changes may be made during the development process and floor plans, dimensions, fixtures, fittings, finishes and specifications are subject to change without notice. Window placement, balcony configuration, wardrobe sizes and living areas may vary slightly within each plan type. EQUAL HOUSING OPPORTUNITY.