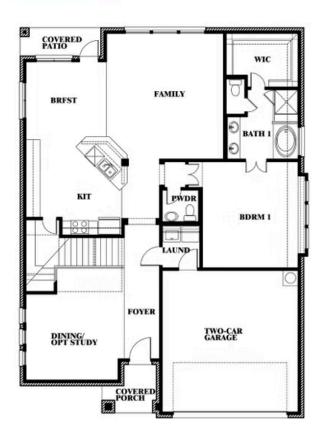

# **Dewberry III**

CLASSIC SERIES

GEORGETOWN AT KINGS FORT 50S 4102 BERRY LANE, KAUFMAN, TX 75142 HOMES FROM \$422,990

3,261 5 SQUARE FEET BEDROOMS **3.5** BATHROOMS

**2** CAR GARAGE

# **Dewberry III**

**DEWBERRY III FLOOR PLAN** 

### BLOOMFIELD HOMES

COMMUNITY SALES MANAGER

Mike Moore

CELL: (817) 401-5575 SALES OFFICE: (817) 856-2265

Dewberry III

GEORGETOWN AT KINGS FORT 50S 4102 BERRY LANE, KAUFMAN, TX 75142

This brochure is for general informational purposes and is to be used as a guide only. Changes may be made during the development process and floor plans, dimensions, fixtures, fittings, finishes and specifications are subject to change without notice. Window placement, balcony configuration, wardrobe sizes and living areas may vary slightly within each plan type. EQUAL HOUSING OPPORTUNITY.