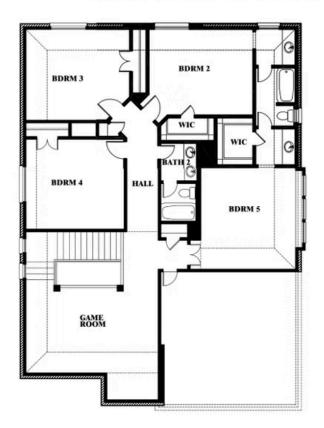

COMMUNITY SALES MANAGER

Mike Moore

CELL: (817) 401-5575 SALES OFFICE: (817) 856-2265

GEORGETOWN AT KINGS FORT 50S 4102 BERRY LANE, KAUFMAN, TX 75142

**Dewberry III** 

**OPT JACK & JILL BATH AT BEDROOM 2 & 5** 

### BLOOMFIELD HOMES

Dewberry III Opt. Jack & Jill Bath at Bedroom 2 & 5

This brochure is for general informational purposes and is to be used as a guide only. Changes may be made during the development process and floorplans, dimensions, fixtures, fittings, finishes and specifications are subject to change without notice. Window placement, balcony configuration, wardrobe sizes and living areas may vary slightly within each plan type. EQUAL HOUSING OPPORTUNITY