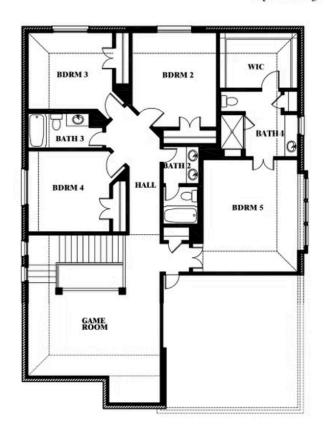

COMMUNITY SALES MANAGER

Mike Moore

CELL: (817) 401-5575 SALES OFFICE: (817) 856-2265

GEORGETOWN AT KINGS FORT 50S 4102 BERRY LANE, KAUFMAN, TX 75142

**Dewberry III** 

**OPT JACK & JILL BATH AT BEDROOM 2 & 5** 

### BLOOMFIELD HOMES

Dewberry III Opt. Jack & Jill Bath at Bedroom 2 & 5

This brochure is for general informational purposes and is to be used as a guide only. Changes may be made during the development process and floorplans, dimensions, fixtures, fittings, finishes and specifications are subject to change without notice. Window placement, balcony configuration, wardrobe sizes and living areas may vary slightly within each plan type. EQUAL HOUSING OPPORTUNITY