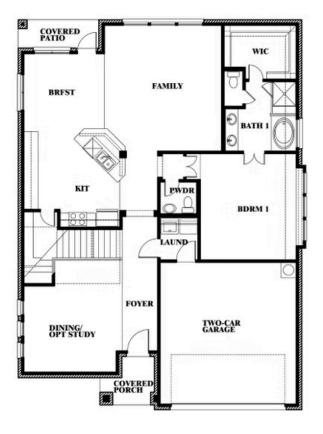

# **Dewberry III**

**OPT BATH 3 ENSUITE** 

### BLOOMFIELD HOMES

COMMUNITY SALES MANAGER

Mike Moore

CELL: (817) 401-5575 SALES OFFICE: (817) 856-2265

Dewberry III Opt. Bath 3 Ensuite

GEORGETOWN AT KINGS FORT 50S 4102 BERRY LANE, KAUFMAN, TX 75142

This brochure is for general informational purposes and is to be used as a guide only. Changes may be made during the development process and floorplans, dimensions, fixtures, fittings, finishes and specifications are subject to change without notice. Window placement, balcony configuration, wardrobe sizes and living areas may vary slightly within each plan type. EQUAL HOUSING OPPORTUNITY