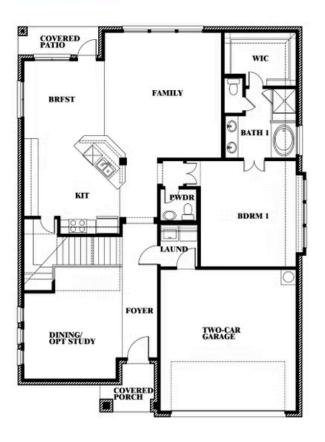

# **Dewberry III**

**DEWBERRY III FLOOR PLAN** 

### BLOOMFIELD HOMES

COMMUNITY SALES MANAGER

Mike Moore

CELL: (817) 401-5575 SALES OFFICE: (817) 856-2265

Dewberry III

GEORGETOWN AT KINGS FORT 50S 4102 BERRY LANE, KAUFMAN, TX 75142

This brochure is for general informational purposes and is to be used as a guide only. Changes may be made during the development process and floor plans, dimensions, fixtures, fittings, finishes and specifications are subject to change without notice. Window placement, balcony configuration, wardrobe sizes and living areas may vary slightly within each plan type. EQUAL HOUSING OPPORTUNITY.