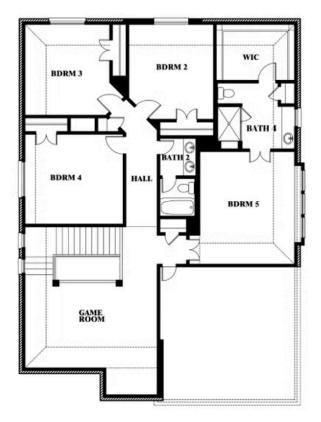

# **Dewberry III**

**DEWBERRY III FLOOR PLAN** 

### BLOOMFIELD HOMES

COMMUNITY SALES MANAGER

Mike Moore

CELL: (817) 401-5575 SALES OFFICE: (817) 856-2265

Dewberry III

GEORGETOWN AT KINGS FORT 50S 4102 BERRY LANE, KAUFMAN, TX 75142

This brochure is for general informational purposes and is to be used as a guide only. Changes may be made during the development process and floor plans, dimensions, fixtures, fittings, finishes and specifications are subject to change without notice. Window placement, balcony configuration, wardrobe sizes and living areas may vary slightly within each plan type. EQUAL HOUSING OPPORTUNITY.