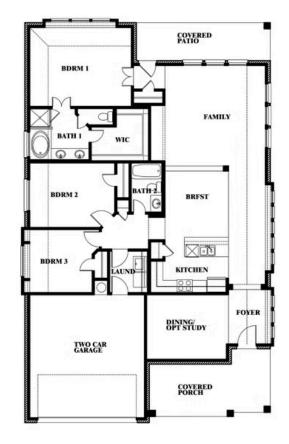

### **GEORGETOWN AT KINGS FORT 50S**

4102 BERRY LANE, KAUFMAN, TX 75142

Dogwood

This brochure is for general informational purposes and is to be used as a guide only. Changes may be made during the development process and floorplans, dimensions, fixtures, fittings, finishes and specifications are subject to change without notice. Window placement, balcony configuration, wardrobe sizes and living areas may vary slightly within each plan type. EQUAL HOUSING OPPORTUNITY