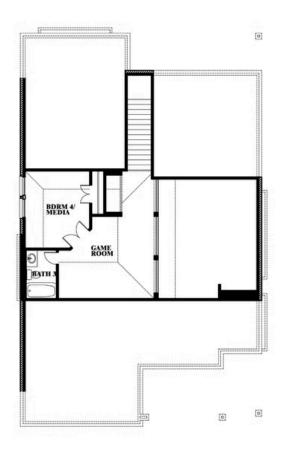

# **Dogwood III**

CLASSIC SERIES

**GEORGETOWN AT KINGS FORT 50S** 

4102 BERRY LANE, KAUFMAN, TX 75142

**HOMES FROM** 

\$372,990

2,333

3.0

2

SOUARE FEET BATHROOMS BEDROOMS CAR GARAGE