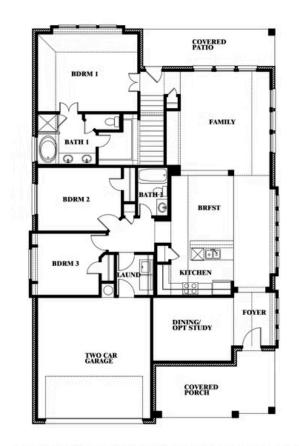

# **Dogwood III**

CLASSIC SERIES

**GEORGETOWN AT KINGS FORT 50S** 

4102 BERRY LANE, KAUFMAN, TX 75142

**HOMES FROM** 

\$372,990

2,333

3.0

2

SOUARE FEET BATHROOMS BEDROOMS CAR GARAGE