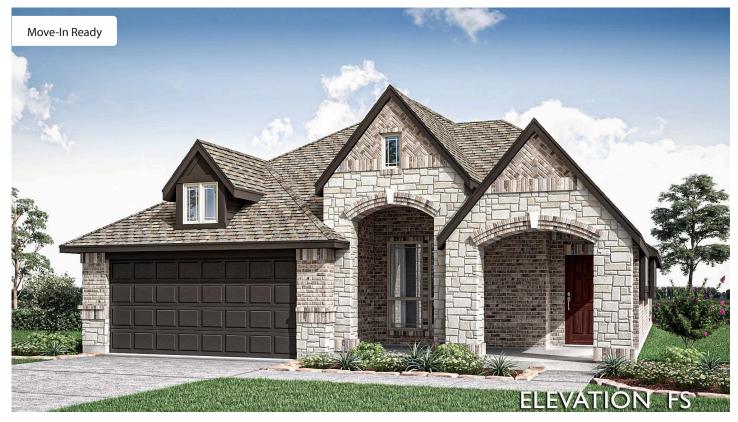

## **GEORGETOWN AT KINGS FORT 50S**

DOGWOOD FLOOR PLAN

\$364,327 \$351,000

BEDROOMS

PRICED AT

SOUARE FEET

2.5 BATHROOMS

**2** CAR GARAGE

Discover this thoughtfully designed single-story Dogwood plan featuring 3 bedrooms, 2 full bathrooms, and a private Study in lieu of the formal Dining Room—perfect for a home office or flex space. Nestled on an interior lot, this home shines with a striking brick and stone façade, welcoming you in with an 8' front door and covered entry that elevate curb appeal. Step inside to find Laminate Wood Flooring throughout the main living areas, creating a seamless flow and modern look. The open-concept layout centers around a spacious Family Room and Breakfast Nook, with large windows bringing in natural light. The stylish Kitchen boasts electric appliances, Quartz countertops, and a functional island layout with plenty of workspace and storage. The luxurious Primary Suite at the rear of the home includes a large walk-in closet and ensuite bath with dual vanities and a garden tub. Two secondary bedrooms are privately situated down their own hall with a shared full bath. Enjoy the outdoors year-round with a Covered Rear Patio and Covered Front Porch—both ideal for relaxing or entertaining. Don't miss your chance to tour this beautifully upgraded home in the desirable Georgetown at Kings Fort community!