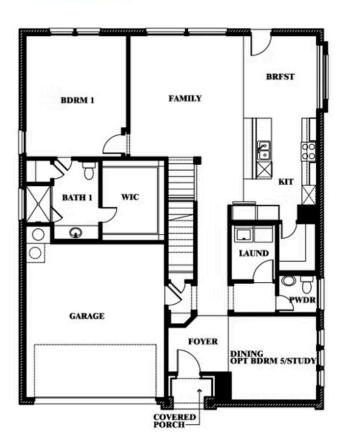

## Gardenia

#### **GEORGETOWN AT KINGS FORT 50S**

4102 BERRY LANE, KAUFMAN, TX 75142

Gardenia Opt. Bed 5 & Bath 3 at Dining

This brochure is for general informational purposes and is to be used as a guide only. Changes may be made during the development process and floorplans, dimensions, fixtures, fittings, finishes and specifications are subject to change without notice. Window placement, balcony configuration, wardrobe sizes and living areas may vary slightly within each plan type. EQUAL HOUSING OPPORTUNITY