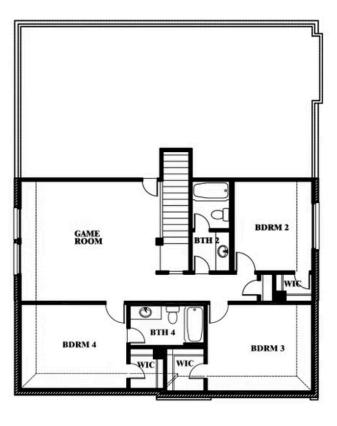

## Gardenia

#### **GEORGETOWN AT KINGS FORT 50S**

4102 BERRY LANE, KAUFMAN, TX 75142

Gardenia Opt. Bed 5 & Bath 3 at Dining

This brochure is for general informational purposes and is to be used as a guide only. Changes may be made during the development process and floorplans, dimensions, fixtures, fittings, finishes and specifications are subject to change without notice. Window placement, balcony configuration, wardrobe sizes and living areas may vary slightly within each plan type. EQUAL HOUSING OPPORTUNITY