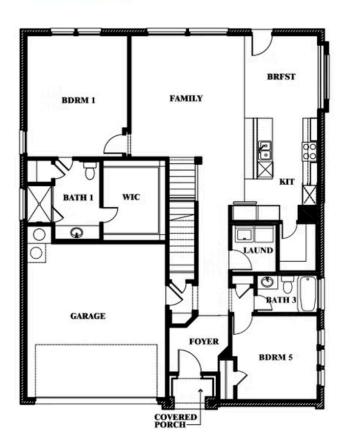

#### **GEORGETOWN AT KINGS FORT 50S**

4102 BERRY LANE, KAUFMAN, TX 75142

Gardenia Opt. Bath 4 at Bed 4

This brochure is for general informational purposes and is to be used as a guide only. Changes may be made during the development process and floorplans, dimensions, fixtures, fittings, finishes and specifications are subject to change without notice. Window placement, balcony configuration, wardrobe sizes and living areas may vary slightly within each plan type. EQUAL HOUSING OPPORTUNITY

#### **GEORGETOWN AT KINGS FORT 50S**

4102 BERRY LANE, KAUFMAN, TX 75142

Gardenia Opt. Bed 5 & Bath 3 at Dining

This brochure is for general informational purposes and is to be used as a guide only. Changes may be made during the development process and floorplans, dimensions, fixtures, fittings, finishes and specifications are subject to change without notice. Window placement, balcony configuration, wardrobe sizes and living areas may vary slightly within each plan type. EQUAL HOUSING OPPORTUNITY