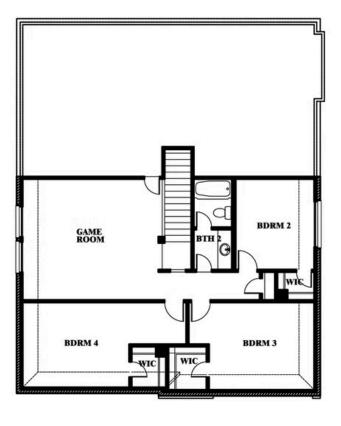

## Gardenia

#### **GEORGETOWN AT KINGS FORT 50S**

4102 BERRY LANE, KAUFMAN, TX 75142

Gardenia Opt. Bath 4 at Bed 4

This brochure is for general informational purposes and is to be used as a guide only. Changes may be made during the development process and floorplans, dimensions, fixtures, fittings, finishes and specifications are subject to change without notice. Window placement, balcony configuration, wardrobe sizes and living areas may vary slightly within each plan type. EQUAL HOUSING OPPORTUNITY