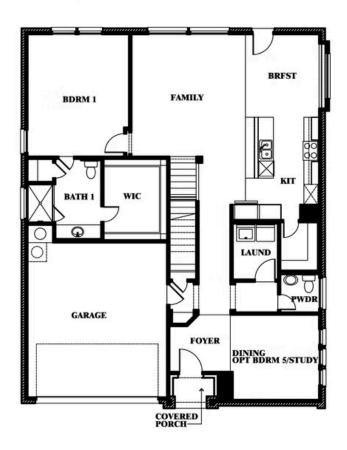

## Gardenia

#### **GEORGETOWN AT KINGS FORT 50S**

4102 BERRY LANE, KAUFMAN, TX 75142

### Gardenia

This brochure is for general informational purposes and is to be used as a guide only. Changes may be made during the development process and floorplans, dimensions, fixtures, fittings, finishes and specifications are subject to change without notice. Window placement, balcony configuration, wardrobe sizes and living areas may vary slightly within each plan type. EQUAL HOUSING OPPORTUNITY