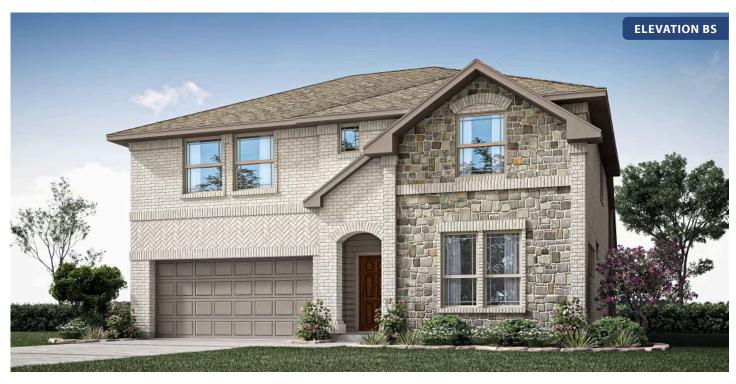

# Gardenia

**ELEMENTS SERIES** 

#### **GEORGETOWN AT KINGS FORT 50S**

4102 BERRY LANE, KAUFMAN, TX 75142

**HOMES FROM** 

\$361,990

2,638 SOUARE FEET

**4**BEDROOMS

2.5
BATHROOMS

**2** CAR GARAGE