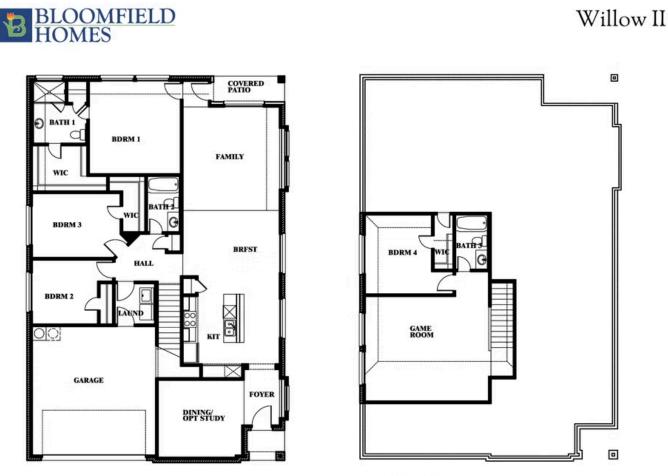

Willow II

COMMUNITY SALES MANAGER

Mike Moore

CELL: (817) 401-5575 SALES OFFICE: (817) 856-2265

GEORGETOWN AT KINGS FORT 50S 4102 BERRY LANE, KAUFMAN, TX 75142

SECOND FLOOR PLAN

This brochure is for general informational purposes and is to be used as a guide only. Changes may be made during the development process and floorplans, dimensions, fixtures, fittings, finishes and specifications are subject to change without notice. Window placement, balcony configuration, wardrobe sizes and living areas may vary slightly within each plan type. EQUAL HOUSING OPPORTUNITY