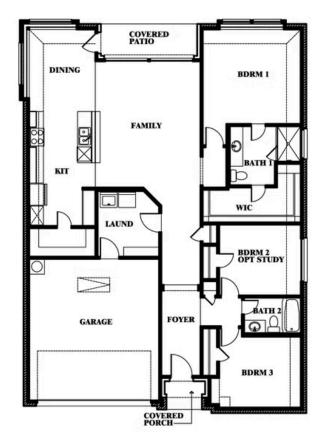

## Camellia

**ELEMENTS SERIES** 

**GEORGETOWN AT KINGS FORT 60S** 

4102 BERRY LANE, KAUFMAN, TX 75142

**HOMES FROM** 

\$326,990

**1,672** SOUARE FEET

BEDROOMS