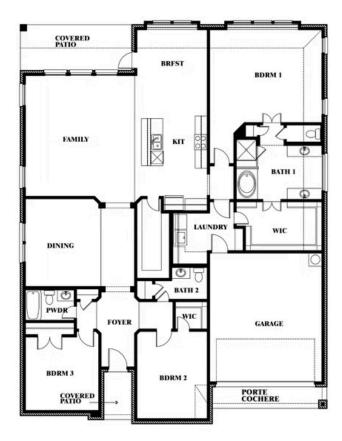

## **GEORGETOWN AT KINGS FORT 60S**

4102 BERRY LANE, KAUFMAN, TX 75142

**HOMES FROM** 

\$396,990

2,519 SOUARE FEET

BEDROOMS

2.5
BATHROOMS

**2** CAR GARAGE

## **GEORGETOWN AT KINGS FORT 60S**

4102 BERRY LANE, KAUFMAN, TX 75142

This brochure is for general informational purposes and is to be used as a guide only. Changes may be made during the development process and floorplans, dimensions, fixtures, fittings, finishes and specifications are subject to change without notice. Window placement, balcony configuration, wardrobe sizes and living areas may vary slightly within each plan type. EQUAL HOUSING OPPORTUNITY