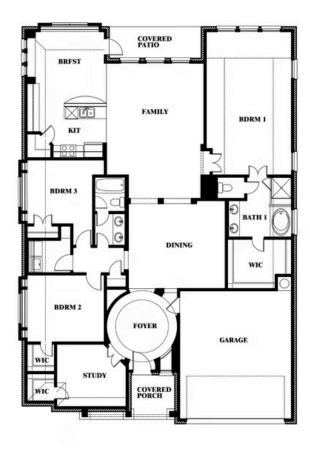

#### **GEORGETOWN AT KINGS FORT 60S**

4102 BERRY LANE, KAUFMAN, TX 75142

**HOMES FROM** 

\$380,990

2,313 SOUARE FEET

BEDROOMS

2.0
BATHROOMS

**2** CAR GARAGE