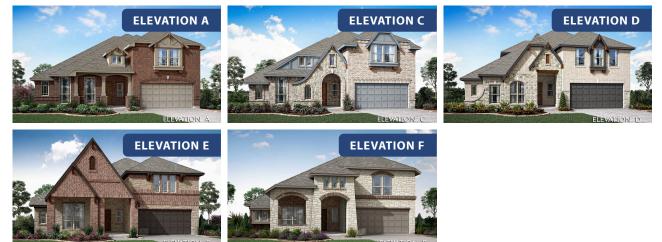

## GEORGETOWN AT KINGS FORT 60S 4102 BERRY LANE, KAUFMAN, TX 75142

4102 BERRY LANE, KAUFMAN, IX 75142

номез from \$427,990

3,067 4 SQUARE FEET BEDROOMS **3.0** BATHROOMS

**2** CAR GARAGE

Document generated Sep 8, 2025. Prices, plans, square footage, features and materials are subject to change at any time without notice and vary among communities. Listed prices are for informational purposes only, are not binding, and do not create any contractual obligation(s). The price of any home is dependent on numerous factors, all of which are unique to a specific home, and is not guaranteed until specified in a binding contract. Pricing of elevations and additional optional beds/baths vary per plan. Some plans require a premium homesite. Please ask the Community Manager for details. Renderings of homes are artist concepts and may not reflect exact colors and materials.