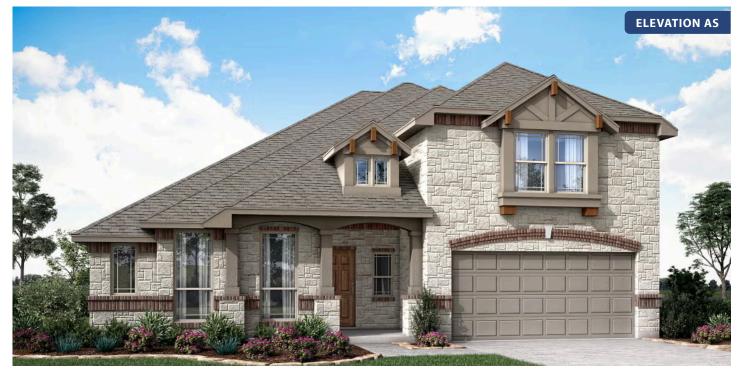

## GEORGETOWN AT KINGS FORT 60S 4102 BERRY LANE, KAUFMAN, TX 75142

4102 BERRY LANE, KAUFMAN, IX 75142

номез from \$427,990

3,067 4 SQUARE FEET BEDROOMS **3.0** BATHROOMS

**2** CAR GARAGE

Document generated Sep 8, 2025. Prices, plans, square footage, features and materials are subject to change at any time without notice and vary among communities. Listed prices are for informational purposes only, are not binding, and do not create any contractual obligation(s). The price of any home is dependent on numerous factors, all of which are unique to a specific home, and is not guaranteed until specified in a binding contract. Pricing of elevations and additional optional beds/baths vary per plan. Some plans require a premium homesite. Please ask the Community Manager for details. Renderings of homes are artist concepts and may not reflect exact colors and materials.